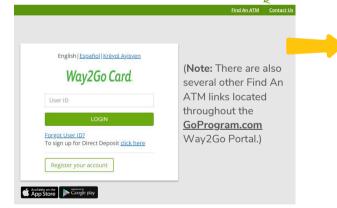

#### ATM Locator

MasterCard

Get Cash Back with purchases. Many merchants including most grocery stores, home improvement stores, and others allow you to get cash back when you make a purchase. You can save a trip to the ATM with Cash Back.

Tell the cashier before swiping your Card you would like to get cash back with your purchase. Select "Prepaid Card" and follow the prompts to get "Cash Back" and the amount you would like to receive.

Find the Negrest ATM. The Way2Go<sup>®</sup> cardbolders can get cash from ATMs worldwide wherever the MasterCard<sup>®</sup> acceptance mark is displayed. Some ATM owners apply a surcharge fee to use their ATMs. This fee is in addition to any other fees applied. To locate the nearest ATM click on the MasterCard<sup>®</sup> brand mark below and you will be linked to their worldwide network of ATMs. Follow the web page instructions to narrow your search or simply enter your zip code and press enter. Look for the MasterCard<sup>®</sup> logo on ATMs worldwide. Click on the MasterCard<sup>®</sup> logo below to find the nearest ATM.