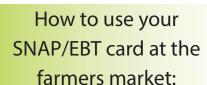

2. Use your SNAP/EBT card to buy \$1 tokens, which you can use like "cash" at the market.

Use su tarjeta de SNAP/EBT para comprar cupones de madera de \$1, que funcionan como "cash" en el mercado

3. Use your \$1 tokens to pay for food from farmers and vendors at market.

Use sus cupones de madera para comprar comida de los agricultores y vendedores en el mercado.

For more about Maryland Market
Money and to find a complete list
of farmers markets that accept
SNAP/EBT cards, visit:
www.marylandfma.org