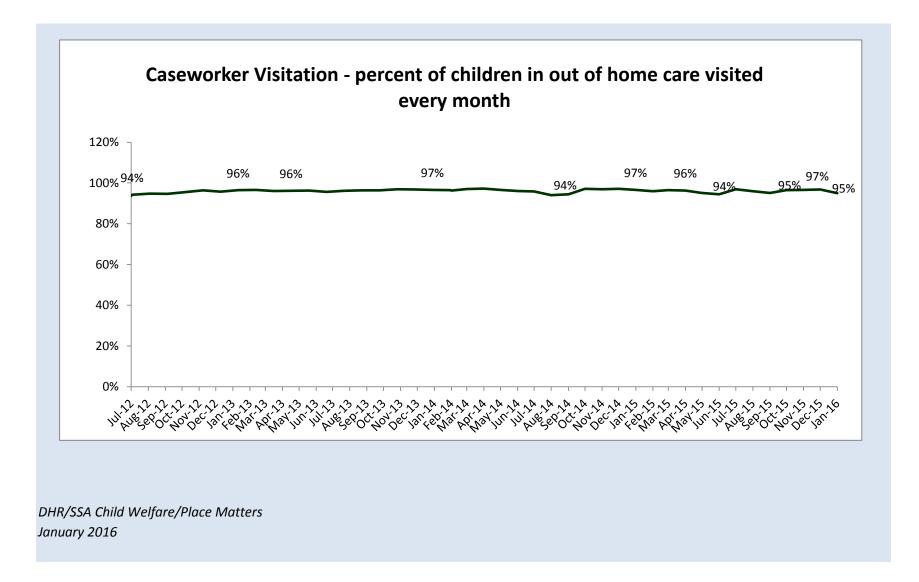

|        | Highlighting Key    |
|--------|---------------------|
| Green  | 85% or higher       |
| Yellow | between 71% and 84% |
| Red    | below 70%           |

|                                                                                    |       |                         |                        |                      | Caseworke            | er Visitatio | on           |               |         |         |              |               |               |         |
|------------------------------------------------------------------------------------|-------|-------------------------|------------------------|----------------------|----------------------|--------------|--------------|---------------|---------|---------|--------------|---------------|---------------|---------|
|                                                                                    |       |                         |                        |                      | Goal = 959           | % or highe   | er           |               |         |         |              |               |               |         |
| CHANGING<br>Maryland<br>for the Better                                             | Goal  | , IV                    | 1-2015 AV              | 18-2015 Se           | 19 <sup>2015</sup> 0 | 272015 N     | 00v2015 D    | ec2015        | 10-2016 | eb-2016 | War 2016     | AP1-2016      | Way 2016      | Jun 201 |
| itate Total                                                                        | 95%   | 97%                     | 96%                    | 95%                  | 97%                  | 97%          | 97%          | 95%           |         | Í       | 1            | 1             |               | 1       |
| llegany                                                                            | 95%   | 100%                    | 100%                   | 98%                  | 100%                 | 100%         | 100%         | 99%           |         |         |              |               |               | 1       |
| nne Arundel                                                                        | 95%   | 99%                     | 100%                   | 100%                 | 99%                  | 100%         | 98%          | 98%           |         |         |              |               |               | ]       |
| altimore City                                                                      | 95%   | 96%                     | 95%                    | 95%                  | 96%                  | 96%          | 96%          | 95%           |         |         |              |               |               |         |
| altimore County                                                                    | 95%   | 99%                     | 98%                    | 94%                  | 97%                  | 98%          | 98%          | 94%           |         |         |              |               |               | ]       |
| alvert                                                                             | 95%   | 100%                    | 100%                   | 98%                  | 100%                 | 100%         | 100%         | 98%           |         |         |              |               |               | ]       |
| aroline                                                                            | 95%   | 100%                    | 96%                    | 100%                 | 100%                 | 100%         | 100%         | 100%          |         |         |              |               |               | ]       |
| arroll                                                                             | 95%   | 89%                     | 100%                   | 97%                  | 100%                 | 100%         | 100%         | 98%           |         |         |              |               |               |         |
| ecil                                                                               | 95%   | 97%                     | 96%                    | 97%                  | 93%                  | 97%          | 98%          | 98%           |         |         |              |               |               |         |
| harles                                                                             | 95%   | 96%                     | 99%                    | 95%                  | 98%                  | 89%          | 96%          | 89%           |         |         |              |               |               | 1       |
| orchester                                                                          | 95%   | 97%                     | 94%                    | 82%                  | 100%                 | 100%         | 100%         | 100%          |         |         |              |               |               | 1       |
| rederick                                                                           | 95%   | 99%                     | 98%                    | 94%                  | 99%                  | 98%          | 99%          | 98%           |         |         |              |               |               | 1       |
| arrett                                                                             | 95%   | 100%                    | 97%                    | 95%                  | 98%                  | 100%         | 100%         | 100%          |         |         |              |               |               | 1       |
| arford                                                                             | 95%   | 97%                     | 94%                    | 94%                  | 98%                  | 98%          | 98%          | 96%           |         |         |              |               |               | 1       |
| oward                                                                              | 95%   | 100%                    | 100%                   | 100%                 | 100%                 | 100%         | 98%          | 100%          |         |         |              |               |               | 1       |
| ent                                                                                | 95%   | 100%                    | 100%                   | 86%                  | 100%                 | 100%         | 100%         | 100%          |         |         |              |               |               | 1       |
| Iontgomery                                                                         | 95%   | 98%                     | 95%                    | 97%                  | 97%                  | 98%          | 99%          | 96%           |         |         |              |               |               | 1       |
| rince George's                                                                     | 95%   | 95%                     | 93%                    | 91%                  | 91%                  | 90%          | 91%          | 87%           |         |         |              |               |               | 1       |
| ueen Anne's                                                                        | 95%   | 67%                     | 100%                   | 100%                 | 100%                 | 100%         | 100%         | 100%          |         |         |              |               |               | 1       |
| t. Mary's                                                                          | 95%   | 100%                    | 95%                    | 91%                  | 95%                  | 99%          | 99%          | 99%           |         |         |              |               |               | 1       |
| omerset                                                                            | 95%   | 100%                    | 100%                   | 86%                  | 100%                 | 100%         | 100%         | 89%           |         |         |              |               |               | 1       |
| albot                                                                              | 95%   | 100%                    | 95%                    | 100%                 | 100%                 | 100%         | 95%          | 95%           |         |         |              |               |               | 1       |
| /ashington                                                                         | 95%   | 98%                     | 97%                    | 97%                  | 98%                  | 99%          | 99%          | 99%           |         |         |              |               |               | 1       |
| /icomico                                                                           | 95%   | 96%                     | 90%                    | 96%                  | 96%                  | 92%          | 96%          | 96%           |         |         |              |               |               | 1       |
| /orcester                                                                          | 95%   | 97%                     | 97%                    | 97%                  | 100%                 | 100%         | 100%         | 100%          |         |         |              |               |               | -       |
| ource:                                                                             |       | MD CHESSI               | E/SSW repoi            | t                    | -                    |              |              |               |         |         | -            |               | -             | ]       |
| ktract date:                                                                       |       | Oct-15                  | Oct-15                 | Oct-15               | Feb-16               | Feb-16       | Feb-16       | Feb-16        |         |         |              |               |               |         |
| Source:<br>Extract date:<br>Data definition: The perce<br>care entire month; Numer | -     | Oct-15<br>n foster care | Oct-15<br>during entir | Oct-15<br>e month wh | o have at lea        | ast one case | eworker visi | it during the |         |         | r is the cou | unt of foster | r children in |         |
|                                                                                    |       |                         |                        | Highlighting         | Key                  |              |              |               |         |         | 7            |               |               |         |
|                                                                                    | Green | 95% or hig              |                        |                      | ,                    |              |              |               |         |         | -            |               |               |         |

|        |           | 0 -           |
|--------|-----------|---------------|
| Yellov | v betweer | n 88% and 94% |
| Re     | d below 8 | 7%            |

|                                        |                  |                 |            | Ν            |               |              |              | Guardiansł    | nip     |         |          |          |         |        | EV 2016 A.            | a hasia                                                            |                                     |
|----------------------------------------|------------------|-----------------|------------|--------------|---------------|--------------|--------------|---------------|---------|---------|----------|----------|---------|--------|-----------------------|--------------------------------------------------------------------|-------------------------------------|
|                                        |                  |                 |            |              |               | Goal = 48    | Beer more    | e             |         |         |          |          |         | Ļ      | FY 2016 Ar            | nalysis                                                            |                                     |
| CHANGING<br>Maryland<br>for the Better | Goal             |                 | u1-2015    | AU8 2015     | 569-2015      | Jet-2015     | NOV-2015     | Dec2015       | an-2016 | eb-2016 | warans A | Por 2016 | way2016 | n-2016 | Year to<br>Date Total | Expected Percent of<br>Goal to be Completed<br>as of Current Month | Actual Percent of Goal<br>Completed |
| State Total                            | 486              | 39              | 34         | 53           | 42            | 27           | 25           | 31            |         |         |          |          |         |        | 251                   | 58%                                                                | 52%                                 |
| Allegany                               | 0                | 2               | 1          | 2            | 4             | 2            | 3            | 0             |         |         |          |          |         |        | 14                    | 58%                                                                |                                     |
| Anne Arundel                           | 12               | 4               | 0          | 0            | 0             | 0            | 3            | 1             |         |         |          |          |         |        | 8                     | 58%                                                                | 67%                                 |
| Baltimore City                         | 328              | 8               | 11         | 27           | 12            | 15           | 5            | 16            |         |         |          |          |         |        | 94                    | 58%                                                                | 29%                                 |
| Baltimore County                       | 24               | 2               | 6          | 6            | 1             | 3            | 0            | 1             |         |         |          |          |         |        | 19                    | 58%                                                                | 79%                                 |
| Calvert                                | 6                | 2               | 0          | 0            | 0             | 0            | 0            | 0             |         |         |          |          |         |        | 2                     | 58%                                                                | 33%                                 |
| Caroline                               | 1                | 0               | 0          | 1            | 0             | 0            | 0            | 0             |         |         |          |          |         |        | 1                     | 58%                                                                | 100%                                |
| Carroll                                | 0                | 0               | 1          | 1            | 0             | 0            | 0            | 0             |         |         |          |          |         |        | 2                     | 58%                                                                |                                     |
| Cecil                                  | 4                | 6               | 5          | 1            | 0             | 0            | 3            | 0             |         |         |          |          |         |        | 15                    | 58%                                                                | 375%                                |
| Charles                                | 9                | 0               | 0          | 5            | 0             | 3            | 0            | 0             |         |         |          |          |         |        | 8                     | 58%                                                                | 89%                                 |
| Dorchester                             | 4                | 0               | 0          | 0            | 0             | 1            | 0            | 0             |         |         |          |          |         |        | 1                     | 58%                                                                | 25%                                 |
| Frederick                              | 2                | 0               | 3          | 0            | 3             | 1            | 1            | 1             |         |         |          |          |         |        | 9                     | 58%                                                                | 450%                                |
| Garrett                                | 3                | 0               | 1          | 1            | 2             | 0            | 2            | 1             |         |         |          |          |         |        | 7                     | 58%                                                                | 233%                                |
| Harford                                | 9                | 7               | 0          | 2            | 5             | 2            | 0            | 1             |         |         |          |          |         |        | 17                    | 58%                                                                | 189%                                |
| Howard                                 | 1                | 0               | 0          | 2            | 0             | 0            | 0            | 0             |         |         |          |          |         |        | 2                     | 58%                                                                | 200%                                |
| Kent                                   | 2                | 0               | 0          | 0            | 0             | 0            | 0            | 0             |         |         |          |          |         |        | 0                     | 58%                                                                | 0%                                  |
| Montgomery                             | 18               | 3               | 1          | 2            | 6             | 0            | 5            | 5             |         |         |          |          |         |        | 22                    | 58%                                                                | 122%                                |
| Prince George's                        | 47               | 1               | 2          | 1            | 3             | 0            | 0            | 3             |         |         |          |          |         |        | 10                    | 58%                                                                | 21%                                 |
| Queen Anne's                           | 0                | 0               | 0          | 0            | 0             | 0            | 0            | 0             |         |         |          |          |         |        | 0                     | 58%                                                                |                                     |
| St. Mary's                             | 4                | 0               | 0          | 0            | 0             | 0            | 0            | 1             |         |         |          |          |         |        | 1                     | 58%                                                                | 25%                                 |
| Somerset                               | 3                | 0               | 0          | 0            | 0             | 0            | 0            | 0             |         |         |          |          |         |        | 0                     | 58%                                                                | 0%                                  |
| Talbot                                 | 2                | 0               | 0          | 0            | 0             | 0            | 0            | 0             |         |         |          |          |         |        | 0                     | 58%                                                                | 0%                                  |
| Washington                             | 3                | 4               | 0          | 0            | 6             | 0            | 1            | 0             |         |         |          |          |         |        | 11                    | 58%                                                                | 367%                                |
| Wicomico                               | 4                | 0               | 1          | 1            | 0             | 0            | 0            | 1             |         |         |          |          |         |        | 3                     | 58%                                                                | 75%                                 |
| Worcester                              | 0                | 0               | 2          | 1            | 0             | 0            | 2            | 0             |         |         |          |          |         |        | 5                     | 58%                                                                |                                     |
| Source:                                |                  | MD CHESSIE/     | /ssw оон s | erved file ( | except Baltin | nore City, v | vhich provid | des raw data) |         |         | •        |          |         |        |                       | Key for Year to Date                                               | Highlighting Key for Actual I       |
| Extract date:                          |                  | Aug-15          | Sep-15     | Oct-15       | Nov-15        | Dec-15       | Jan-16       | Feb-16        |         |         |          |          |         |        | Green = met,          | /exceeded FY goal                                                  | Green is or is above                |
|                                        |                  |                 |            |              |               |              |              |               |         |         |          |          |         |        |                       |                                                                    | Yellow is between                   |
| Y 16 goal based on 90%                 | of children as a | of June 30, 201 | 5 with PPG | of Guardia   | nship or Live | with Other   | Relatives    |               |         |         |          |          |         |        |                       |                                                                    | Red is or is below                  |