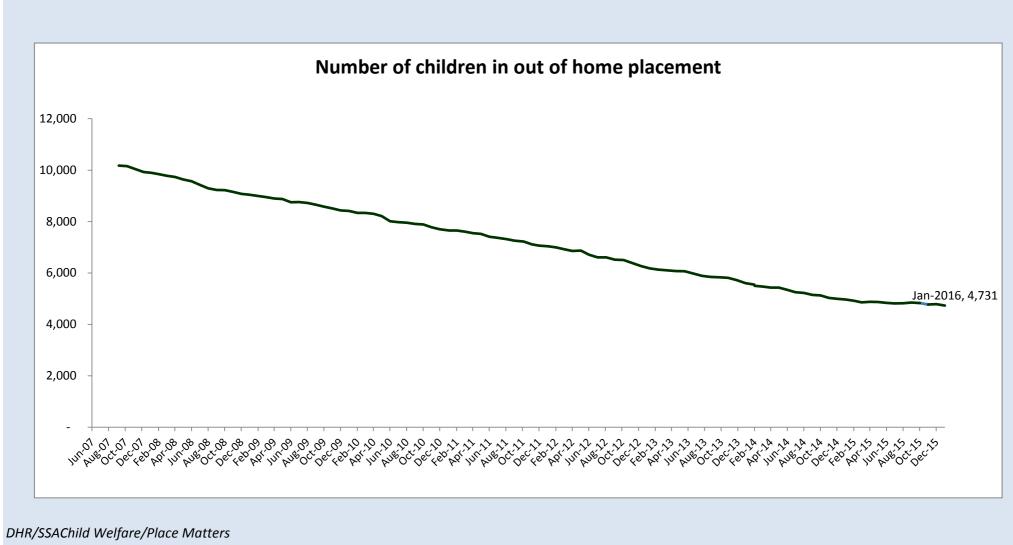

|                                        |       |        |                                       | Numb        | er of Childr    |                | Care         |            |          |      |          |           |           |         |
|----------------------------------------|-------|--------|---------------------------------------|-------------|-----------------|----------------|--------------|------------|----------|------|----------|-----------|-----------|---------|
|                                        | 1     |        | · · · · · · · · · · · · · · · · · · · |             | Goal = 4,69     | 9 or less      |              |            |          |      |          |           |           |         |
| CHANGING<br>Maryland<br>for the Better | Goal  | Jul    | 2015 AUR                              | 2015 500    | IOLS OCT        | 1015 Nov       | 2015 Det     | 2015 18    | n-2016 F | 2010 | Mar 2016 | AP-2016 N | av2016 10 | un-2016 |
| State Total                            | 4,699 | 4,817  | 4,824                                 | 4,839       | 4,831           | 4,773          | 4,744        | 4,716      |          |      |          |           |           |         |
| Allegany                               | 65    | 70     | 74                                    | 81          | 76              | 81             | 80           | 79         |          |      |          |           |           |         |
| Anne Arundel                           | 151   | 155    | 151                                   | 150         | 151             | 149            | 143          | 142        |          |      |          |           |           |         |
| Baltimore City                         | 1841  | 1,952  | 1,941                                 | 1,932       | 1,961           | 1,918          | 1,916        | 1,904      |          |      |          |           |           |         |
| Baltimore County                       | 544   | 535    | 548                                   | 556         | 552             | 556            | 557          | 567        |          |      |          |           |           | 1       |
| Calvert                                | 74    | 71     | 69                                    | 65          | 62              | 63             | 61           | 61         |          |      |          |           |           | 1       |
| Caroline                               | 29    | 29     | 29                                    | 26          | 26              | 22             | 19           | 24         |          |      |          |           |           | ]       |
| Carroll                                | 44    | 43     | 40                                    | 40          | 40              | 42             | 48           | 49         |          |      |          |           |           | 1       |
| Cecil                                  | 165   | 166    | 161                                   | 157         | 155             | 154            | 145          | 146        |          |      |          |           |           | 1       |
| Charles                                | 88    | 83     | 89                                    | 90          | 93              | 91             | 91           | 89         |          |      |          |           |           |         |
| Dorchester                             | 32    | 34     | 34                                    | 34          | 33              | 33             | 34           | 34         |          |      |          |           |           |         |
| Frederick                              | 118   | 117    | 112                                   | 113         | 111             | 109            | 109          | 110        |          |      |          |           |           |         |
| Garrett                                | 40    | 41     | 44                                    | 48          | 44              | 46             | 47           | 44         |          |      |          |           |           |         |
| Harford                                | 211   | 206    | 204                                   | 203         | 200             | 195            | 196          | 194        |          |      |          |           |           |         |
| Howard                                 | 57    | 54     | 61                                    | 60          | 60              | 58             | 57           | 61         |          |      |          |           |           |         |
| Kent                                   | 9     | 9      | 9                                     | 9           | 8               | 8              | 8            | 8          |          |      |          |           |           |         |
| Montgomery                             | 391   | 393    | 405                                   | 408         | 400             | 388            | 380          | 363        |          |      |          |           |           |         |
| Prince George's                        | 481   | 480    | 478                                   | 484         | 482             | 480            | 481          | 476        |          |      |          |           |           |         |
| Queen Anne's                           | 5     | 5      | 6                                     | 8           | 8               | 8              | 7            | 7          |          |      |          |           |           |         |
| St. Mary's                             | 86    | 86     | 87                                    | 91          | 90              | 99             | 99           | 94         |          |      |          |           |           | 1       |
| Somerset                               | 26    | 27     | 25                                    | 26          | 24              | 24             | 22           | 20         |          |      |          |           |           | 1       |
| Гalbot                                 | 20    | 22     | 21                                    | 21          | 21              | 20             | 21           | 22         |          |      | 1        | I         |           | 1       |
| Washington                             | 163   | 173    | 174                                   | 176         | 173             | 167            | 162          | 160        |          |      | 1        | I         |           | 1       |
| Vicomico                               | 26    | 25     | 28                                    | 27          | 28              | 29             | 28           | 28         |          |      |          |           |           |         |
| Worcester                              | 32    | 41     | 34                                    | 34          | 33              | 33             | 33           | 34         |          |      |          |           |           |         |
| ource:                                 |       |        | MD CHESSIE/                           | ŚSW OOH Ser | ved file (excep | t Baltimore Ci | ty, which pr | ovides raw | data)    |      |          |           |           |         |
|                                        |       | Aug-15 | Sep-15                                | Oct-15      | Nov-15          | Dec-15         | Jan-16       | Feb-16     |          |      |          |           |           |         |