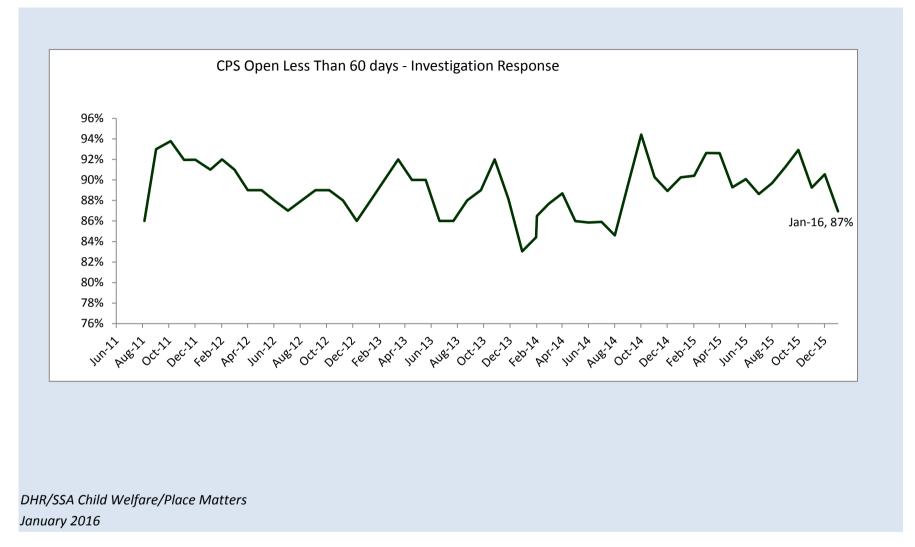

|                                        |      | Child      | Protectiv  | e Services  |         | ess Than 60 | -          | vestigatio | n Respor | nse       |           |            |            |      |
|----------------------------------------|------|------------|------------|-------------|---------|-------------|------------|------------|----------|-----------|-----------|------------|------------|------|
|                                        |      |            | ,          | ,           | Goal =  | = 90% or hi | gher       | ,          | ,        |           |           |            |            | /    |
| CHANGING<br>Maryland<br>for the Better | Goal | Juli       | 2015 AUF   | 62015 Set   | 2015 OF | 1:2015 NOV  | 2015 Dec   | 2015 Ian   | 2016 F   | 10-2016 N | 81-2016 P | pr.2016 MS | W2016 Jun? | 2016 |
| State Total                            | 90%  | 89%        | 90%        | 91%         | 93%     | 89%         | 91%        | 87%        |          |           |           |            |            |      |
| Allegany                               | 90%  | 100%       | 100%       | 100%        | 100%    | 100%        | 100%       | 100%       |          |           |           |            |            |      |
| Anne Arundel                           | 90%  | 83%        | 85%        | 92%         | 96%     | 87%         | 88%        | 86%        |          |           |           |            |            |      |
| Baltimore City                         | 90%  | 96%        | 93%        | 93%         | 96%     | 95%         | 96%        | 93%        |          |           |           |            |            |      |
| Baltimore County                       | 90%  | 88%        | 96%        | 97%         | 93%     | 87%         | 83%        | 85%        |          |           |           |            |            |      |
| Calvert                                | 90%  | 100%       | 100%       | 87%         | 100%    | 83%         | 100%       | 100%       |          |           |           |            |            |      |
| Caroline                               | 90%  | 100%       | 100%       | 92%         | 92%     | 92%         | 90%        | 94%        |          |           |           |            |            |      |
| Carroll                                | 90%  | 100%       | 97%        | 100%        | 100%    | 100%        | 96%        | 100%       |          |           |           |            |            |      |
| Cecil                                  | 90%  | 67%        | 76%        | 82%         | 95%     | 91%         | 100%       | 86%        |          |           |           |            |            |      |
| Charles                                | 90%  | 88%        | 85%        | 84%         | 91%     | 89%         | 88%        | 89%        |          |           |           |            |            |      |
| Dorchester                             | 90%  | 97%        | 95%        | 92%         | 97%     | 86%         | 87%        | 90%        |          |           |           |            |            |      |
| Frederick                              | 90%  | 96%        | 88%        | 89%         | 91%     | 96%         | 91%        | 93%        |          |           |           |            |            |      |
| Garrett                                | 90%  | 95%        | 80%        | 100%        | 90%     | 100%        | 100%       | 100%       |          |           |           |            |            |      |
| Harford                                | 90%  | 76%        | 76%        | 79%         | 84%     | 77%         | 78%        | 75%        |          |           |           |            |            |      |
| Howard                                 | 90%  | 94%        | 83%        | 92%         | 88%     | 95%         | 96%        | 91%        |          |           |           |            |            |      |
| Kent                                   | 90%  | 100%       | 100%       | 100%        | 100%    | 100%        | 100%       | 100%       |          |           |           |            |            |      |
| Montgomery                             | 90%  | 84%        | 92%        | 91%         | 94%     | 91%         | 91%        | 76%        |          |           |           |            |            |      |
| Prince George's                        | 90%  | 87%        | 87%        | 87%         | 84%     | <b>79%</b>  | 88%        | 80%        |          |           |           |            |            |      |
| Queen Anne's                           | 90%  | 71%        | <b>70%</b> | 80%         | 78%     | 33%         | <b>50%</b> | 78%        |          |           |           |            |            |      |
| St. Mary's                             | 90%  | 100%       | 96%        | 100%        | 92%     | 85%         | 81%        | 80%        |          |           |           |            |            |      |
| Somerset                               | 90%  | <b>63%</b> | 50%        | 73%         | 90%     | 88%         | 100%       | 100%       |          |           |           |            |            |      |
| Talbot                                 | 90%  | 100%       | 100%       | 100%        | 100%    | 100%        | 100%       | 100%       |          |           |           |            |            |      |
| Washington                             | 90%  | 100%       | 100%       | 100%        | 98%     | 100%        | 100%       | 100%       |          |           |           |            |            |      |
| Wicomico                               | 90%  | 100%       | 92%        | 100%        | 100%    | 100%        | 96%        | 92%        |          |           |           |            |            |      |
| Worcester                              | 90%  | 100%       | 97%        | 100%        | 100%    | 95%         | 100%       | 100%       |          |           |           |            |            |      |
| Source:                                |      | MD CHESSI  | E/Business | Objects RE& | 863     |             |            |            |          |           |           |            |            |      |
| Extract date:                          |      | Aug-15     | Sep-15     | Oct-15      | Nov-15  | Dec-15      | Jan-16     | Feb-16     |          |           |           |            |            |      |

Data definition: Percent of all investigation cases, as of the last day of the report month, which have been open less than 60 days. Denominator is all cases open at end of month; Numerator is all cases open at end of month, open less than 60 days. Source = MD CHESSIE/Business Objects RE863R.