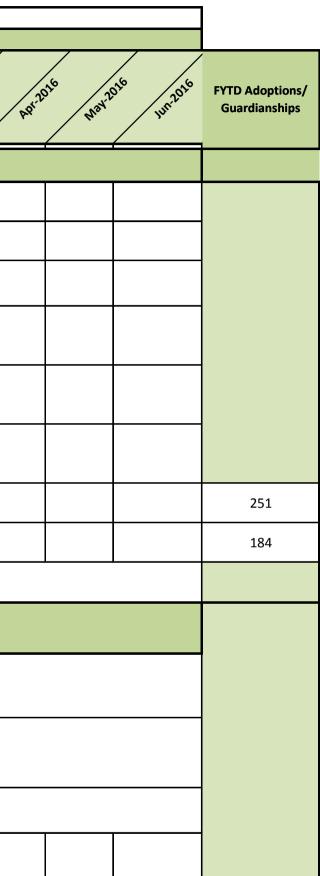

|        |           | 0 -           |
|--------|-----------|---------------|
| Yellov | v betweer | n 88% and 94% |
| Re     | d below 8 | 7%            |

|                                        |                  |                 |            | Ν            |               |              |              | Guardiansł    | nip     |         |          |          |         |        | EV 2016 A.            | a hasia                                                            |                                     |
|----------------------------------------|------------------|-----------------|------------|--------------|---------------|--------------|--------------|---------------|---------|---------|----------|----------|---------|--------|-----------------------|--------------------------------------------------------------------|-------------------------------------|
|                                        |                  |                 |            |              |               | Goal = 48    | Beer more    | e             |         |         |          |          |         | Ļ      | FY 2016 Ar            | nalysis                                                            |                                     |
| CHANGING<br>Maryland<br>for the Better | Goal             |                 | u1-2015    | AU8 2015     | 569-2015      | Jet-2015     | NOV-2015     | Dec2015       | an-2016 | eb-2016 | warans A | Por 2016 | way2016 | n-2016 | Year to<br>Date Total | Expected Percent of<br>Goal to be Completed<br>as of Current Month | Actual Percent of Goal<br>Completed |
| State Total                            | 486              | 39              | 34         | 53           | 42            | 27           | 25           | 31            |         |         |          |          |         |        | 251                   | 58%                                                                | 52%                                 |
| Allegany                               | 0                | 2               | 1          | 2            | 4             | 2            | 3            | 0             |         |         |          |          |         |        | 14                    | 58%                                                                |                                     |
| Anne Arundel                           | 12               | 4               | 0          | 0            | 0             | 0            | 3            | 1             |         |         |          |          |         |        | 8                     | 58%                                                                | 67%                                 |
| Baltimore City                         | 328              | 8               | 11         | 27           | 12            | 15           | 5            | 16            |         |         |          |          |         |        | 94                    | 58%                                                                | 29%                                 |
| Baltimore County                       | 24               | 2               | 6          | 6            | 1             | 3            | 0            | 1             |         |         |          |          |         |        | 19                    | 58%                                                                | 79%                                 |
| Calvert                                | 6                | 2               | 0          | 0            | 0             | 0            | 0            | 0             |         |         |          |          |         |        | 2                     | 58%                                                                | 33%                                 |
| Caroline                               | 1                | 0               | 0          | 1            | 0             | 0            | 0            | 0             |         |         |          |          |         |        | 1                     | 58%                                                                | 100%                                |
| Carroll                                | 0                | 0               | 1          | 1            | 0             | 0            | 0            | 0             |         |         |          |          |         |        | 2                     | 58%                                                                |                                     |
| Cecil                                  | 4                | 6               | 5          | 1            | 0             | 0            | 3            | 0             |         |         |          |          |         |        | 15                    | 58%                                                                | 375%                                |
| Charles                                | 9                | 0               | 0          | 5            | 0             | 3            | 0            | 0             |         |         |          |          |         |        | 8                     | 58%                                                                | 89%                                 |
| Dorchester                             | 4                | 0               | 0          | 0            | 0             | 1            | 0            | 0             |         |         |          |          |         |        | 1                     | 58%                                                                | 25%                                 |
| Frederick                              | 2                | 0               | 3          | 0            | 3             | 1            | 1            | 1             |         |         |          |          |         |        | 9                     | 58%                                                                | 450%                                |
| Garrett                                | 3                | 0               | 1          | 1            | 2             | 0            | 2            | 1             |         |         |          |          |         |        | 7                     | 58%                                                                | 233%                                |
| Harford                                | 9                | 7               | 0          | 2            | 5             | 2            | 0            | 1             |         |         |          |          |         |        | 17                    | 58%                                                                | 189%                                |
| Howard                                 | 1                | 0               | 0          | 2            | 0             | 0            | 0            | 0             |         |         |          |          |         |        | 2                     | 58%                                                                | 200%                                |
| Kent                                   | 2                | 0               | 0          | 0            | 0             | 0            | 0            | 0             |         |         |          |          |         |        | 0                     | 58%                                                                | 0%                                  |
| Montgomery                             | 18               | 3               | 1          | 2            | 6             | 0            | 5            | 5             |         |         |          |          |         |        | 22                    | 58%                                                                | 122%                                |
| Prince George's                        | 47               | 1               | 2          | 1            | 3             | 0            | 0            | 3             |         |         |          |          |         |        | 10                    | 58%                                                                | 21%                                 |
| Queen Anne's                           | 0                | 0               | 0          | 0            | 0             | 0            | 0            | 0             |         |         |          |          |         |        | 0                     | 58%                                                                |                                     |
| St. Mary's                             | 4                | 0               | 0          | 0            | 0             | 0            | 0            | 1             |         |         |          |          |         |        | 1                     | 58%                                                                | 25%                                 |
| Somerset                               | 3                | 0               | 0          | 0            | 0             | 0            | 0            | 0             |         |         |          |          |         |        | 0                     | 58%                                                                | 0%                                  |
| Talbot                                 | 2                | 0               | 0          | 0            | 0             | 0            | 0            | 0             |         |         |          |          |         |        | 0                     | 58%                                                                | 0%                                  |
| Washington                             | 3                | 4               | 0          | 0            | 6             | 0            | 1            | 0             |         |         |          |          |         |        | 11                    | 58%                                                                | 367%                                |
| Wicomico                               | 4                | 0               | 1          | 1            | 0             | 0            | 0            | 1             |         |         |          |          |         |        | 3                     | 58%                                                                | 75%                                 |
| Worcester                              | 0                | 0               | 2          | 1            | 0             | 0            | 2            | 0             |         |         |          |          |         |        | 5                     | 58%                                                                |                                     |
| Source:                                |                  | MD CHESSIE/     | /ssw оон s | erved file ( | except Baltin | nore City, v | vhich provid | des raw data) |         |         | •        |          |         |        |                       | Key for Year to Date                                               | Highlighting Key for Actual I       |
| Extract date:                          |                  | Aug-15          | Sep-15     | Oct-15       | Nov-15        | Dec-15       | Jan-16       | Feb-16        |         |         |          |          |         |        | Green = met,          | /exceeded FY goal                                                  | Green is or is above                |
|                                        |                  |                 |            |              |               |              |              |               |         |         |          |          |         |        |                       |                                                                    | Yellow is between                   |
| Y 16 goal based on 90%                 | of children as a | of June 30, 201 | 5 with PPG | of Guardia   | nship or Live | with Other   | Relatives    |               |         |         |          |          |         |        |                       |                                                                    | Red is or is below                  |

Data definition: The number of children who exit to guardianship during the report month. Denominator is the children who exit foster care during the report month; Numerator is the children who exit foster care, with exit reason of guardianship and removal end date during the report month. Source: MD CHESSIE/SSW OOH Served file; Baltimore City raw data.