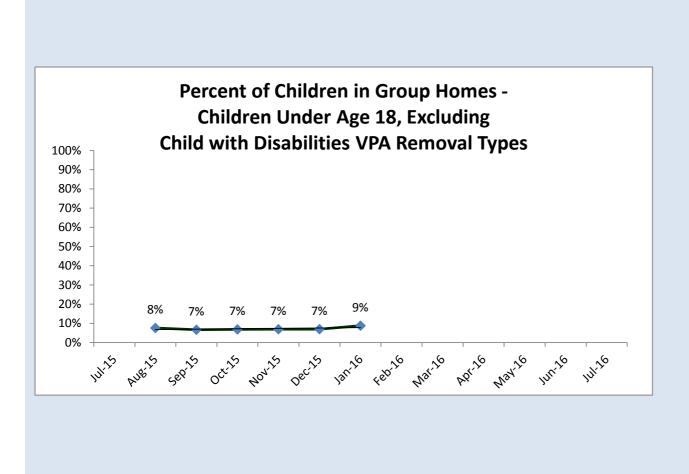

|                                        |      | Children in G | roup Home   | es - childre         |                      |            | Child wit  | h Disabilitie | s VPA rem | ovals   |          |          |          |
|----------------------------------------|------|---------------|-------------|----------------------|----------------------|------------|------------|---------------|-----------|---------|----------|----------|----------|
|                                        |      | ,             |             |                      | Goal = 79            | % or lower |            |               |           |         |          |          |          |
| CHANGING<br>Maryland<br>for the Better | Goal | hity          | JOIS AV     | 8 <sup>2015</sup> 55 | 9 <sup>2015</sup> 05 | 12.2015 N  | ov-2015    | 18 - 2015     | m-2016    | eb-2016 | Mar.2016 | APT-2016 | Aav 2016 |
| State Total                            | 7%   | 7%            | 8%          | 7%                   | 7%                   | 7%         | 7%         | 9%            |           |         |          |          |          |
| Allegany                               | 7%   | 0%            | 0%          | 0%                   | 1%                   | 1%         | 1%         | 1%            |           |         |          |          |          |
| Anne Arundel                           | 7%   | 11%           | 9%          | 9%                   | 10%                  | 15%        | 14%        | 15%           |           |         |          |          |          |
| Baltimore City                         | 7%   | 6%            | 6%          | 5%                   | 5%                   | 5%         | 5%         | 5%            |           |         |          |          |          |
| Baltimore County                       | 7%   | 8%            | 9%          | 8%                   | 10%                  | 10%        | 10%        | 12%           |           |         |          |          |          |
| Calvert                                | 7%   | 8%            | 11%         | 13%                  | 15%                  | 13%        | 13%        | 10%           |           |         |          |          |          |
| Caroline                               | 7%   | 0%            | 0%          | 0%                   | 0%                   | 0%         | 0%         | 10%           |           |         |          |          |          |
| Carroll                                | 7%   | 4%            | 6%          | 4%                   | 4%                   | 4%         | 3%         | <b>12%</b>    |           |         |          |          |          |
| Cecil                                  | 7%   | 9%            | 9%          | 4%                   | 3%                   | 3%         | 3%         | 5%            |           |         |          |          |          |
| Charles                                | 7%   | 6%            | 4%          | 3%                   | 4%                   | 5%         | 5%         | 5%            |           |         |          |          |          |
| Dorchester                             | 7%   | 11%           | 7%          | 6%                   | 6%                   | 6%         | 6%         | 14%           |           |         |          |          |          |
| Frederick                              | 7%   | 10%           | 9%          | <b>10%</b>           | 11%                  | 10%        | 9%         | 14%           |           |         |          |          |          |
| Garrett                                | 7%   | 6%            | 15%         | 15%                  | 14%                  | 8%         | 8%         | 11%           |           |         |          |          |          |
| Harford                                | 7%   | 8%            | 8%          | <b>10%</b>           | 9%                   | 10%        | 10%        | 11%           |           |         |          |          |          |
| Howard                                 | 7%   | 10%           | 16%         | 15%                  | 11%                  | 13%        | 14%        | 15%           |           |         |          |          |          |
| Kent*                                  | n/a  |               |             |                      |                      |            |            |               |           |         |          |          |          |
| Montgomery                             | 7%   | 11%           | 11%         | 11%                  | 11%                  | 11%        | 12%        | 14%           |           |         |          |          |          |
| Prince George's                        | 7%   | 9%            | 10%         | 7%                   | 7%                   | 7%         | 6%         | 12%           |           |         |          |          |          |
| Queen Anne's*                          | n/a  |               |             |                      |                      |            |            |               |           |         |          |          |          |
| St. Mary's                             | 7%   | 5%            | 5%          | 5%                   | 5%                   | 4%         | 4%         | 6%            |           |         |          |          |          |
| Somerset                               | 7%   | 5%            | 5%          | 5%                   | 5%                   | 5%         | 11%        | 12%           |           |         |          |          |          |
| Talbot                                 | 7%   | 11%           | 13%         | 12%                  | <b>12%</b>           | 13%        | 13%        | 11%           | 1         |         |          | 1        | 1        |
| Washington                             | 7%   | 11%           | 9%          | 8%                   | 9%                   | 10%        | <b>12%</b> | 17%           |           |         |          |          |          |
| Wicomico                               | 7%   | 6%            | 0%          | 0%                   | 0%                   | 5%         | 5%         | 10%           |           |         |          |          |          |
| Worcester                              | 7%   | 0%            | 3%          | 3%                   | 3%                   | 0%         | 0%         | 3%            |           |         |          |          |          |
| Source:                                |      | MD CHESSIE/SS | N OOH Serve | d file               |                      |            |            |               |           |         |          |          |          |
| Extract date:                          |      | Aug-15        | Sep-15      | Oct-15               | Nov-15               | Dec-15     | Jan-16     | Feb-16        |           |         |          |          |          |

\*Kent and Queen Anne's exempt from this indicator due to the small size of their average OOH population in the prior SFY (10 or less)

Data definition: The percent of children in this subpopulation (OOH under 18, except Child with Disabilities VPA removal type), placed in group homes on the last day of the month. Denominator is the number of children this subpopulation in out of home care at end of month; numerator is the number of children in this subpopulation in open group home placement structure or living arrangement at end of month. Source: MD CHESSIE/SSW OOH Served file.