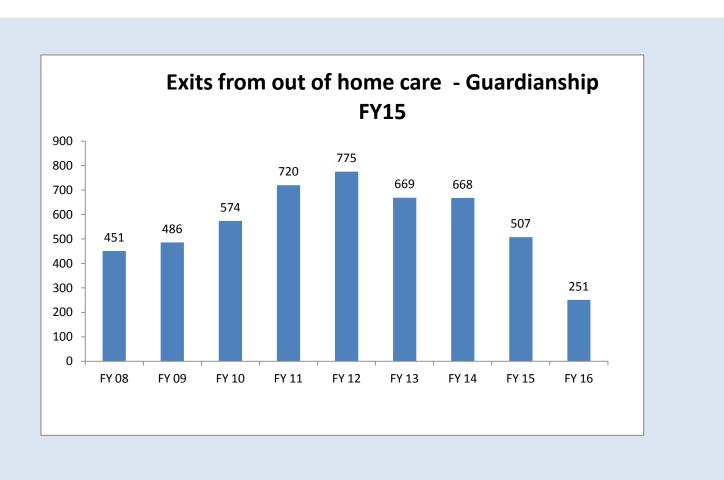

|        |           | 0 -           |
|--------|-----------|---------------|
| Yellov | v betweer | n 88% and 94% |
| Re     | d below 8 | 7%            |

|                                        |                  |                 |            | Ν            |               |              |              | Guardiansł    | nip     |         |          |          |         |        | EV 2016 A.            | a hasia                                                            |                                     |
|----------------------------------------|------------------|-----------------|------------|--------------|---------------|--------------|--------------|---------------|---------|---------|----------|----------|---------|--------|-----------------------|--------------------------------------------------------------------|-------------------------------------|
|                                        |                  |                 |            |              |               | Goal = 48    | Beer more    | e             |         |         |          |          |         | Ļ      | FY 2016 Ar            | nalysis                                                            |                                     |
| CHANGING<br>Maryland<br>for the Better | Goal             |                 | u1-2015    | AU8 2015     | 569-2015      | Jet-2015     | NOV-2015     | Dec2015       | an-2016 | eb-2016 | warans A | Por 2016 | way2016 | n-2016 | Year to<br>Date Total | Expected Percent of<br>Goal to be Completed<br>as of Current Month | Actual Percent of Goal<br>Completed |
| State Total                            | 486              | 39              | 34         | 53           | 42            | 27           | 25           | 31            |         |         |          |          |         |        | 251                   | 58%                                                                | 52%                                 |
| Allegany                               | 0                | 2               | 1          | 2            | 4             | 2            | 3            | 0             |         |         |          |          |         |        | 14                    | 58%                                                                |                                     |
| Anne Arundel                           | 12               | 4               | 0          | 0            | 0             | 0            | 3            | 1             |         |         |          |          |         |        | 8                     | 58%                                                                | 67%                                 |
| Baltimore City                         | 328              | 8               | 11         | 27           | 12            | 15           | 5            | 16            |         |         |          |          |         |        | 94                    | 58%                                                                | 29%                                 |
| Baltimore County                       | 24               | 2               | 6          | 6            | 1             | 3            | 0            | 1             |         |         |          |          |         |        | 19                    | 58%                                                                | 79%                                 |
| Calvert                                | 6                | 2               | 0          | 0            | 0             | 0            | 0            | 0             |         |         |          |          |         |        | 2                     | 58%                                                                | 33%                                 |
| Caroline                               | 1                | 0               | 0          | 1            | 0             | 0            | 0            | 0             |         |         |          |          |         |        | 1                     | 58%                                                                | 100%                                |
| Carroll                                | 0                | 0               | 1          | 1            | 0             | 0            | 0            | 0             |         |         |          |          |         |        | 2                     | 58%                                                                |                                     |
| Cecil                                  | 4                | 6               | 5          | 1            | 0             | 0            | 3            | 0             |         |         |          |          |         |        | 15                    | 58%                                                                | 375%                                |
| Charles                                | 9                | 0               | 0          | 5            | 0             | 3            | 0            | 0             |         |         |          |          |         |        | 8                     | 58%                                                                | 89%                                 |
| Dorchester                             | 4                | 0               | 0          | 0            | 0             | 1            | 0            | 0             |         |         |          |          |         |        | 1                     | 58%                                                                | 25%                                 |
| Frederick                              | 2                | 0               | 3          | 0            | 3             | 1            | 1            | 1             |         |         |          |          |         |        | 9                     | 58%                                                                | 450%                                |
| Garrett                                | 3                | 0               | 1          | 1            | 2             | 0            | 2            | 1             |         |         |          |          |         |        | 7                     | 58%                                                                | 233%                                |
| Harford                                | 9                | 7               | 0          | 2            | 5             | 2            | 0            | 1             |         |         |          |          |         |        | 17                    | 58%                                                                | 189%                                |
| Howard                                 | 1                | 0               | 0          | 2            | 0             | 0            | 0            | 0             |         |         |          |          |         |        | 2                     | 58%                                                                | 200%                                |
| Kent                                   | 2                | 0               | 0          | 0            | 0             | 0            | 0            | 0             |         |         |          |          |         |        | 0                     | 58%                                                                | 0%                                  |
| Montgomery                             | 18               | 3               | 1          | 2            | 6             | 0            | 5            | 5             |         |         |          |          |         |        | 22                    | 58%                                                                | 122%                                |
| Prince George's                        | 47               | 1               | 2          | 1            | 3             | 0            | 0            | 3             |         |         |          |          |         |        | 10                    | 58%                                                                | 21%                                 |
| Queen Anne's                           | 0                | 0               | 0          | 0            | 0             | 0            | 0            | 0             |         |         |          |          |         |        | 0                     | 58%                                                                |                                     |
| St. Mary's                             | 4                | 0               | 0          | 0            | 0             | 0            | 0            | 1             |         |         |          |          |         |        | 1                     | 58%                                                                | 25%                                 |
| Somerset                               | 3                | 0               | 0          | 0            | 0             | 0            | 0            | 0             |         |         |          |          |         |        | 0                     | 58%                                                                | 0%                                  |
| Talbot                                 | 2                | 0               | 0          | 0            | 0             | 0            | 0            | 0             |         |         |          |          |         |        | 0                     | 58%                                                                | 0%                                  |
| Washington                             | 3                | 4               | 0          | 0            | 6             | 0            | 1            | 0             |         |         |          |          |         |        | 11                    | 58%                                                                | 367%                                |
| Wicomico                               | 4                | 0               | 1          | 1            | 0             | 0            | 0            | 1             |         |         |          |          |         |        | 3                     | 58%                                                                | 75%                                 |
| Worcester                              | 0                | 0               | 2          | 1            | 0             | 0            | 2            | 0             |         |         |          |          |         |        | 5                     | 58%                                                                |                                     |
| Source:                                |                  | MD CHESSIE/     | /ssw оон s | erved file ( | except Baltin | nore City, v | vhich provid | des raw data) |         |         | •        |          |         |        |                       | Key for Year to Date                                               | Highlighting Key for Actual I       |
| Extract date:                          |                  | Aug-15          | Sep-15     | Oct-15       | Nov-15        | Dec-15       | Jan-16       | Feb-16        |         |         |          |          |         |        | Green = met,          | /exceeded FY goal                                                  | Green is or is above                |
|                                        |                  |                 |            |              |               |              |              |               |         |         |          |          |         |        |                       |                                                                    | Yellow is between                   |
| Y 16 goal based on 90%                 | of children as a | of June 30, 201 | 5 with PPG | of Guardia   | nship or Live | with Other   | Relatives    |               |         |         |          |          |         |        |                       |                                                                    | Red is or is below                  |

Data definition: The number of children who exit to guardianship during the report month. Denominator is the children who exit foster care during the report month; Numerator is the children who exit foster care, with exit reason of guardianship and removal end date during the report month. Source: MD CHESSIE/SSW OOH Served file; Baltimore City raw data.