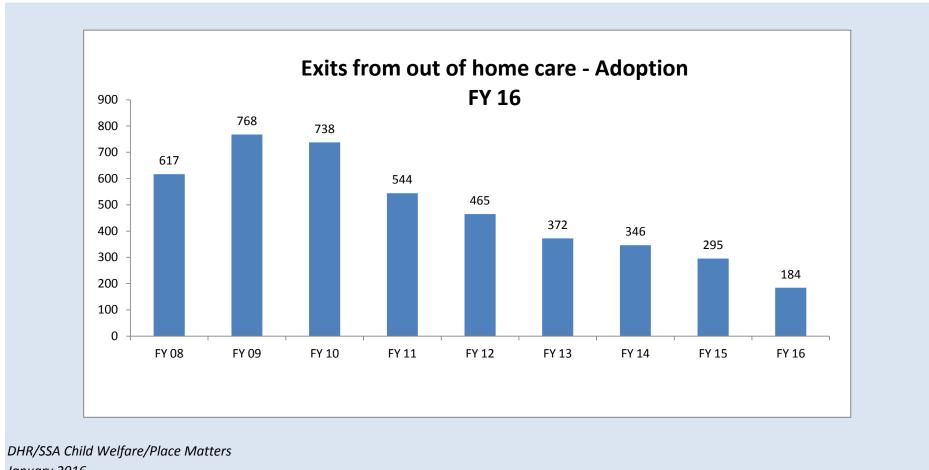

|                                                      |      |           | Nur       | nber of C   |           |            | •          | on          |          |          |          |          |          |          | EV 2010 A.            |                                                                    |                                     |
|------------------------------------------------------|------|-----------|-----------|-------------|-----------|------------|------------|-------------|----------|----------|----------|----------|----------|----------|-----------------------|--------------------------------------------------------------------|-------------------------------------|
|                                                      |      |           |           | Go          | bal = 306 | or more    |            |             |          |          |          |          |          | L        | FY 2016 A             | nalysis                                                            |                                     |
| CHANGING<br>Maryland<br>for the Better               | Goal |           | w-2015    | AU8-2015    | 5ep2015   | 0et-2915   | NOV2015    | Dec2015     | 1an-2016 | Feb-2016 | Nor-2016 | AP1-2016 | Nov-2016 | Jun-2016 | Year to<br>Date Total | Expected Percent of<br>Goal to be Completed<br>as of Current Month | Actual Percent of Goal<br>Completed |
| State Total                                          | 306  | 13        | 19        | 25          | 22        | 60         | 28         | 17          |          |          |          |          |          |          | 184                   | 58%                                                                | 60%                                 |
| Allegany                                             | 7    | 1         | 0         | 2           | 1         | 0          | 0          | 1           |          |          |          |          |          |          | 5                     | 58%                                                                | 71%                                 |
| Anne Arundel                                         | 19   | 0         | 0         | 2           | 1         | 7          | 0          | 1           |          |          |          |          |          |          | 11                    | 58%                                                                | 58%                                 |
| Baltimore City                                       | 103  | 3         | 6         | 10          | 7         | 18         | 6          | 5           |          |          |          |          |          |          | 55                    | 58%                                                                | 53%                                 |
| Baltimore County                                     | 24   | 3         | 1         | 5           | 3         | 6          | 5          | 2           |          |          |          |          |          |          | 25                    | 58%                                                                | 104%                                |
| Calvert                                              | 14   | 0         | 3         | 2           | 3         | 0          | 0          | 0           |          |          |          |          |          |          | 8                     | 58%                                                                | 57%                                 |
| Caroline                                             | 1    | 0         | 0         | 0           | 0         | 0          | 2          | 0           |          |          |          |          |          |          | 2                     | 58%                                                                | 200%                                |
| Carroll                                              | 1    | 0         | 0         | 0           | 0         | 0          | 0          | 0           |          |          |          |          |          |          | 0                     | 58%                                                                | 0%                                  |
| Cecil                                                | 21   | 0         | 2         | 0           | 1         | 3          | 3          | 4           |          |          |          |          |          | 1        | 13                    | 58%                                                                | 62%                                 |
| Charles                                              | 10   | 2         | 0         | 2           | 0         | 0          | 0          | 1           |          |          |          |          |          | 1        | 5                     | 58%                                                                | 50%                                 |
| Dorchester                                           | 2    | 0         | 0         | 0           | 0         | 0          | 0          | 0           |          |          |          |          |          | 1        | 0                     | 58%                                                                | 0%                                  |
| Frederick                                            | 11   | 0         | 1         | 0           | 1         | 2          | 0          | 0           |          |          |          |          |          |          | 4                     | 58%                                                                | 36%                                 |
| Garrett                                              | 3    | 0         | 0         | 0           | 0         | 1          | 0          | 0           |          |          |          |          |          | 1        | 1                     | 58%                                                                | 33%                                 |
| Harford                                              | 18   | 2         | 2         | 0           | 2         | 3          | 3          | 1           |          |          |          |          |          | 1        | 13                    | 58%                                                                | 72%                                 |
| Howard                                               | 4    | 0         | 0         | 0           | 0         | 2          | 0          | 0           |          |          |          |          |          | 1        | 2                     | 58%                                                                | 50%                                 |
| Kent                                                 | 1    | 0         | 0         | 0           | 0         | 0          | 0          | 0           |          |          |          |          |          | 1        | 0                     | 58%                                                                | 0%                                  |
| Montgomery                                           | 21   | 1         | 2         | 0           | 0         | 15         | 0          | 0           |          |          |          |          |          | 1        | 18                    | 58%                                                                | 86%                                 |
| Prince George's                                      | 14   | 0         | 1         | 1           | 0         | 2          | 0          | 0           |          |          |          |          |          |          | 4                     | 58%                                                                | 29%                                 |
| Queen Anne's                                         | 1    | 0         | 0         | 0           | 0         | 0          | 0          | 0           |          |          |          |          |          |          | 0                     | 58%                                                                | 0%                                  |
| St. Mary's                                           | 8    | 0         | 0         | 0           | 1         | 1          | 0          | 2           |          |          |          |          |          | 1        | 4                     | 58%                                                                | 50%                                 |
| Somerset                                             | 4    | 0         | 0         | 0           | 1         | 0          | 2          | 0           |          |          |          |          |          | 1        | 3                     | 58%                                                                | 75%                                 |
| Talbot                                               | 3    | 0         | 0         | 0           | 0         | 0          | 0          | 0           |          |          |          |          |          |          | 0                     | 58%                                                                | 0%                                  |
| Washington                                           | 10   | 0         | 1         | 1           | 0         | 0          | 6          | 0           |          |          |          |          |          |          | 8                     | 58%                                                                | 80%                                 |
| Wicomico                                             | 5    | 1         | 0         | 0           | 1         | 0          | 1          | 0           |          |          |          |          |          |          | 3                     | 58%                                                                | 60%                                 |
| Worcester                                            | 1    | 0         | 0         | 0           | 0         | 0          | 0          | 0           |          |          |          |          |          | ]        | 0                     | 58%                                                                | 0%                                  |
| Source:                                              |      | MD CHESSI | E/SSW OOH | Served file | (except B | altimore C | ity, which | provides ra | aw data) |          |          |          |          | ]        |                       | Key for Year to Date                                               |                                     |
| Extract date:                                        |      | Aug-15    | Sep-15    | Oct-15      | Nov-15    | Dec-15     | Jan-16     | Feb-16      |          |          |          |          |          |          | Green = met           | /exceeded FY goal                                                  |                                     |
| FY 16 goal based on 65%<br>Data definition : The nur |      |           |           | -           |           |            |            |             |          |          |          |          |          |          |                       |                                                                    |                                     |

Data definition: The number of children who exit to adoption during the report month. Denominator is all children who exit foster care during the report month; Numerator is the children who exit foster care, with exit reason of adoption and removal end date during the report month. Source: MD CHESSIE/SSW OOH Served file; Baltimore City raw data.