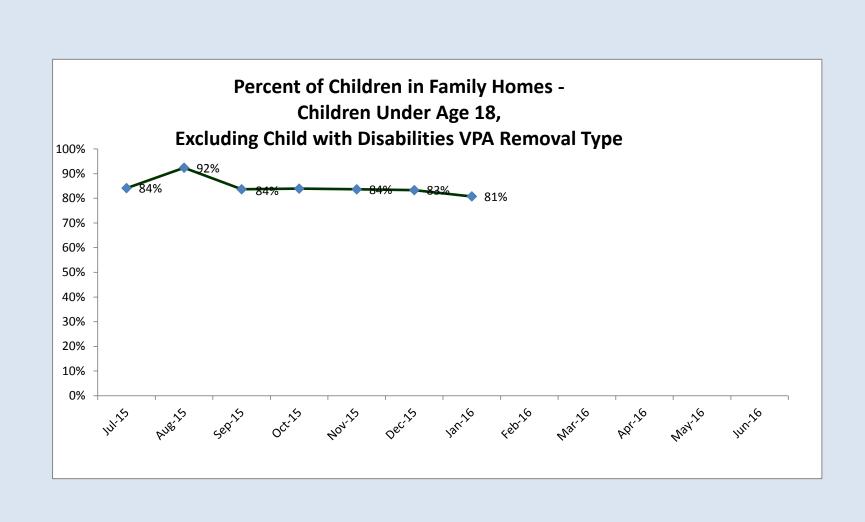

|        | Highlighting Key   |
|--------|--------------------|
| Green  | 7% or below        |
| Yellow | between 8% and 19% |
| Red    | over 13%           |

|                                        |      |            |             |            | Goal =     | 85% or hig | her        |            |           |         |          |         |         |     |
|----------------------------------------|------|------------|-------------|------------|------------|------------|------------|------------|-----------|---------|----------|---------|---------|-----|
| CHANGING<br>Maryland<br>for the Better | Goal |            | Jul 2015    | AUSTONS    | SEPIDIS    | Ottanis    | NOV2015    | Decapits   | 1307-2016 | Feb2016 | Mar 2016 | APTAILS | N842916 | Jun |
| State Total                            | 85%  | 84%        | <b>92%</b>  | 84%        | 84%        | 84%        | 83%        | 81%        |           |         |          |         |         | ]   |
| Allegany                               | 85%  | 98%        | 100%        | 99%        | 97%        | 97%        | 97%        | 97%        |           |         |          |         |         |     |
| Anne Arundel                           | 85%  | 80%        | 91%         | 81%        | 79%        | 76%        | 77%        | <b>72%</b> |           |         |          |         |         |     |
| Baltimore City                         | 85%  | 87%        | 94%         | 88%        | 87%        | 88%        | 87%        | 88%        |           |         |          |         |         |     |
| Baltimore County                       | 85%  | 80%        | 91%         | 79%        | 79%        | 79%        | 77%        | 75%        |           |         |          |         |         |     |
| Calvert                                | 85%  | 83%        | 89%         | 77%        | 72%        | 70%        | 74%        | 76%        |           |         |          |         |         |     |
| Caroline                               | 85%  | 100%       | 100%        | 100%       | 100%       | 93%        | 92%        | 85%        |           |         |          |         |         |     |
| Carroll                                | 85%  | 73%        | 94%         | <b>68%</b> | <b>68%</b> | 70%        | <b>72%</b> | <b>60%</b> |           |         |          |         |         |     |
| Cecil                                  | 85%  | 83%        | 91%         | 84%        | 86%        | 87%        | 89%        | 85%        |           |         |          |         |         |     |
| Charles                                | 85%  | 86%        | 96%         | 84%        | 86%        | 86%        | 87%        | 87%        |           |         |          |         |         |     |
| Dorchester                             | 85%  | 74%        | 93%         | 76%        | 75%        | 75%        | 75%        | 55%        |           |         |          |         |         |     |
| Frederick                              | 85%  | <b>82%</b> | 91%         | 84%        | 86%        | 83%        | 88%        | 82%        |           |         |          |         |         |     |
| Garrett                                | 85%  | <b>59%</b> | 85%         | 61%        | 57%        | 56%        | <b>60%</b> | <b>63%</b> |           |         |          |         |         |     |
| Harford                                | 85%  | 88%        | <b>92%</b>  | 85%        | 83%        | 85%        | 83%        | 76%        |           |         |          |         |         |     |
| Howard                                 | 85%  | 83%        | 84%         | 76%        | 83%        | 78%        | 83%        | 73%        |           |         |          |         |         |     |
| Kent*                                  | n/a  |            |             |            |            |            |            |            |           |         |          |         |         |     |
| Montgomery                             | 85%  | <b>78%</b> | 89%         | 74%        | <b>78%</b> | 77%        | 77%        | 72%        |           |         |          |         |         |     |
| Prince George's                        | 85%  | <b>79%</b> | 90%         | 81%        | <b>81%</b> | <b>79%</b> | <b>79%</b> | 74%        |           |         |          |         |         | 1   |
| Queen Anne's*                          | n/a  |            |             |            |            |            |            |            |           |         |          |         |         |     |
| St. Mary's                             | 85%  | 91%        | 95%         | 93%        | 92%        | 92%        | <b>90%</b> | 88%        |           |         |          |         |         | 1   |
| Somerset                               | 85%  | 95%        | 95%         | 86%        | 95%        | 75%        | 83%        | <b>82%</b> |           |         |          |         |         |     |
| Falbot                                 | 85%  | 83%        | 88%         | 82%        | 82%        | 81%        | 81%        | <b>79%</b> |           |         |          |         |         |     |
| Washington                             | 85%  | 83%        | 91%         | 84%        | 84%        | 83%        | 80%        | 75%        |           |         |          |         |         | 1   |
| Wicomico                               | 85%  | 76%        | 100%        | 78%        | 84%        | 80%        | <b>79%</b> | 70%        |           |         |          | 1       |         | 1   |
| Worcester                              | 85%  | 94%        | 97%         | 90%        | 93%        | 97%        | 93%        | 93%        |           |         |          |         |         | 1   |
| Source:                                |      | MD CHESSIE | /SSW OOH Se | erved file | -          | -          | -          |            |           |         |          |         |         | 1   |
| Extract date:                          |      | Aug-15     | 1           |            | Nov-15     | Dec-15     | Jan-16     | Feb-16     |           |         |          |         |         |     |

\*Kent and Queen Anne's exempt from this indicator due to the small size of their average OOH population in the prior SFY (10 or less)

Data definition: The percent of children in this subpopulation (OOH under 18, except Child with Disabilities VPA removal type) placed in family homes on the last day of the month. Family homes include trial home visit; formal kinship care; restricted (relative) foster care; regular foster care; treatment foster care (private and public); and adoptive/pre-finalized adoptive. Denominator is the number of children in this subpopulation in out of home care at end of month; numerator is the number of children in this subpopulation in open family home placement structure or living arrangement at end of month. Source: MD CHESSIE/SSW OOH Served file.