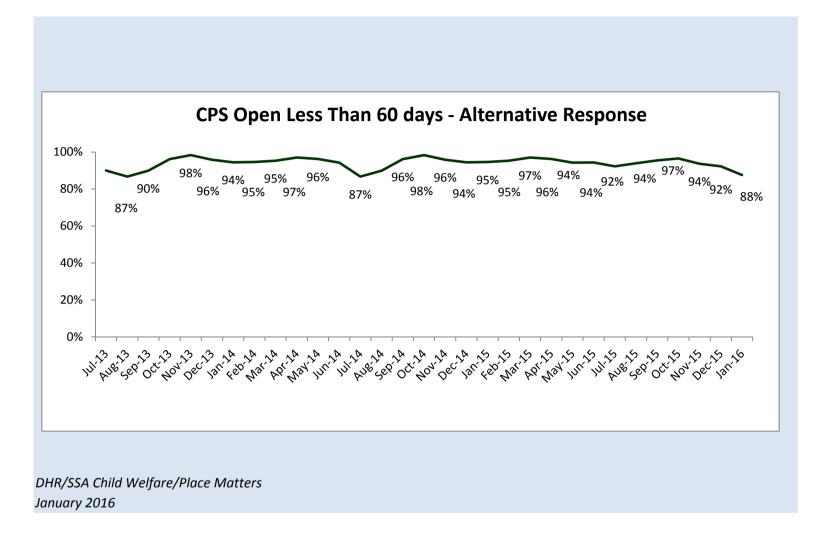

|                                        |      |            | Child Pro   | tective Se  | ervices Op | en Less Tl | han 60 Da   | ys - Altern | ative Resp | onse     |         |          |          |     |
|----------------------------------------|------|------------|-------------|-------------|------------|------------|-------------|-------------|------------|----------|---------|----------|----------|-----|
|                                        |      |            |             |             | Go         | oal = 90%  | or higher   |             |            |          |         |          |          |     |
| CHANGING<br>Maryland<br>for the Better | Goal |            | 141-2015    | AU8-2015    | 58P2015    | OCTADIS    | NOV-2015    | Decisis     | IBRIDIS    | F89-2016 | War2016 | Apr 2016 | Way 2016 | Jur |
| State Total                            | 90%  | <b>92%</b> | 94%         | 95%         | 97%        | 94%        | 92%         | 88%         |            |          |         |          |          |     |
| Allegany                               | 90%  | 100%       | 100%        | 100%        | 100%       | 100%       | 100%        | 100%        |            |          |         |          |          |     |
| Anne Arundel                           | 90%  | 87%        | <b>92%</b>  | 91%         | 92%        | 91%        | 80%         | 69%         |            |          |         |          |          |     |
| Baltimore City                         | 90%  | 98%        | 98%         | 100%        | 100%       | 95%        | 98%         | 95%         |            |          |         |          |          |     |
| Baltimore County                       | 90%  | <b>92%</b> | 97%         | 96%         | 92%        | 90%        | 95%         | 98%         |            |          |         |          |          |     |
| Calvert                                | 90%  | 94%        | 88%         | 91%         | 100%       | 100%       | 100%        | 100%        |            |          |         |          |          |     |
| Caroline                               | 90%  | 100%       | 90%         | 100%        | 100%       | 100%       | 100%        | 93%         |            |          |         |          |          |     |
| Carroll                                | 90%  | 100%       | 100%        | 100%        | 100%       | 100%       | <b>87</b> % | 100%        |            |          |         |          |          | 1   |
| Cecil                                  | 90%  | 82%        | 83%         | 89%         | 98%        | 98%        | 95%         | 88%         |            |          |         |          |          | 1   |
| Charles                                | 90%  | 98%        | 96%         | 98%         | 99%        | 99%        | 98%         | 95%         |            |          |         |          |          | 1   |
| Dorchester                             | 90%  | 94%        | 95%         | 96%         | 96%        | 89%        | 88%         | 93%         |            |          |         |          |          |     |
| Frederick                              | 90%  | 100%       | 100%        | 100%        | 100%       | 100%       | 100%        | 96%         |            |          |         |          |          | 1   |
| Garrett                                | 90%  | 83%        | 75%         | 83%         | 91%        | <b>87%</b> | 82%         | <b>76%</b>  |            |          |         |          |          | 1   |
| Harford                                | 90%  | <b>69%</b> | <b>69%</b>  | 72%         | 84%        | 85%        | 93%         | <b>79%</b>  |            |          |         |          |          | 1   |
| Howard                                 | 90%  | 100%       | 100%        | 94%         | 100%       | 100%       | 100%        | 100%        |            |          |         |          |          | 1   |
| Kent                                   | 90%  | 100%       | 100%        | 100%        | 100%       | 100%       | 100%        | 100%        |            |          |         |          |          | 1   |
| Montgomery                             | 90%  | 84%        | 83%         | 93%         | 97%        | 91%        | 87%         | 75%         |            |          |         |          |          | 1   |
| Prince George's                        | 90%  | 94%        | 97%         | 96%         | 98%        | 96%        | 99%         | 91%         |            |          |         |          |          | 1   |
| Queen Anne's                           | 90%  | 100%       | 100%        | 100%        | 100%       | 100%       | 100%        | 100%        |            |          |         |          |          | 1   |
| St. Mary's                             | 90%  | 100%       | 97%         | 100%        | 93%        | 86%        | 71%         | 100%        |            |          |         |          |          | 1   |
| Somerset                               | 90%  | 100%       | 100%        | 100%        | 100%       | 100%       | 100%        | 80%         |            |          |         |          |          | 1   |
| Talbot                                 | 90%  | 100%       | 100%        | 100%        | 100%       | 100%       | 100%        | 100%        |            |          |         |          |          | 1   |
| Washington                             | 90%  | 100%       | 100%        | 100%        | 97%        | 100%       | 100%        | 100%        |            |          |         |          |          | 1   |
| Wicomico                               | 90%  | 97%        | 97%         | 100%        | 100%       | 100%       | 100%        | 100%        |            |          |         |          |          |     |
| Worcester                              | 90%  | 80%        | 100%        | 100%        | 100%       | 92%        | 100%        | 100%        |            |          |         |          |          | 1   |
| Source:                                |      | MD CHESS   | IE/Business | Objects RE& | 863        |            | -           |             | <b>-</b>   |          | -       | -        |          | 1   |
| Extract date:                          |      | Aug-15     | Sep-15      | Oct-15      | Nov-15     | Dec-15     | Jan-16      | Feb-16      |            |          |         |          |          |     |

Data definition: Percent of all investigation cases, as of the last day of the report month, which have been open less than 60 days. Denominator is all cases open at end of month; Numerator is all cases open at end of month, open less than 60 days. Source = MD CHESSIE/Business Objects RE863R.