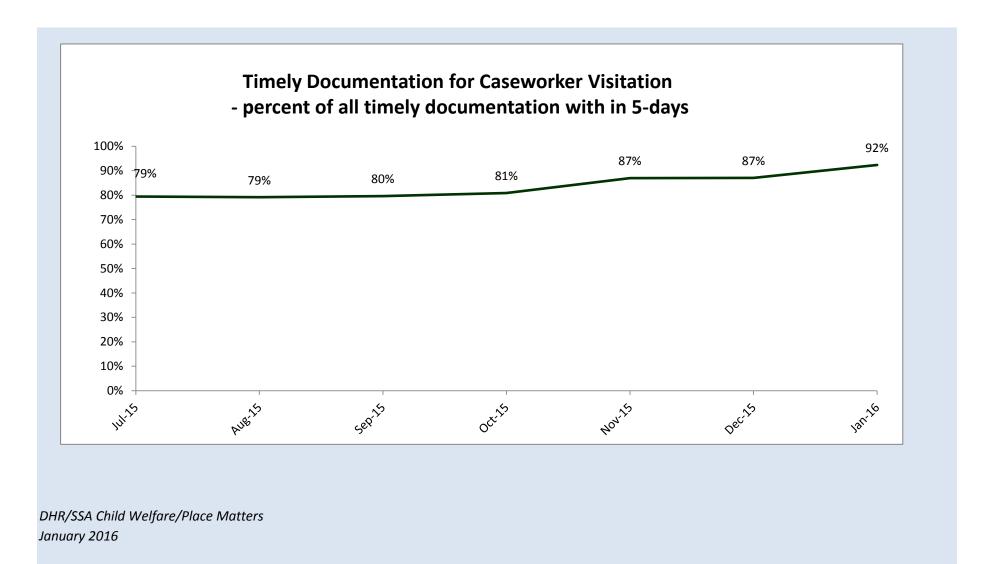

**Timely Documentation - Caseworker Visitation** 

|                                                                                                                                  |                  | FY 2016    | 6 - Place I | Matters St | tatewide   | Summary   |            |            |            |           |     |
|----------------------------------------------------------------------------------------------------------------------------------|------------------|------------|-------------|------------|------------|-----------|------------|------------|------------|-----------|-----|
|                                                                                                                                  | Depart           | tment of H | uman Res    | ources - S | ocial Serv | ices Admi | nistration | ,          |            | ,         |     |
| CHANGING<br>Maryland<br>for the Better                                                                                           | Goals            | 141-25     | 115 AUS     | olts Seby  | oth octa   | DIS NOV   | DIS DEC2   | 115 Jan 20 | 16<br>Febr | 1016 Marz | 016 |
| Formal Place Matters Goals - FY 2016                                                                                             |                  |            |             |            |            |           |            |            |            |           |     |
| Child Protective Services open less than 60 days -<br>Investigation Response                                                     | 90%<br>or higher | 89%        | 90%         | 91%        | 93%        | 89%       | 91%        | 87%        |            |           |     |
| Child Protective Services open less than 60 days -<br>Alternative Response                                                       | 90%<br>or higher | 92%        | 94%         | 95%        | 97%        | 94%       | 92%        | 88%        |            |           |     |
| Number of children in out of home placement                                                                                      | 4,699<br>or less | 4,817      | 4,824       | 4,839      | 4,831      | 4,773     | 4,744      | 4,716      |            |           |     |
| Percent of children in group homes - children under 18,<br>excluding Child with Disabilities VPA removals                        | 7%<br>or less    | 7%         | 8%          | 7%         | 7%         | 7%        | 7%         | 9%         |            |           |     |
| Percent of children in family homes - children under 18,<br>excluding Child with Disabilities VPA removals                       | 85%<br>or more   | 84%        | 92%         | 84%        | 84%        | 84%       | 83%        | 81%        |            |           |     |
| Caseworker Visitation - percent of children in out of home care visited every month (5-day documentation)                        | 95%<br>or higher | 97%        | 96%         | 95%        | 97%        | 97%       | 97%        | 95%        |            |           |     |
| Exits from out of home care - Guardianship exits                                                                                 | 486<br>or more   | 39         | 34          | 53         | 42         | 27        | 25         | 31         |            |           |     |
| Exits from out of home care - Adoption                                                                                           | 306<br>or more   | 13         | 19          | 25         | 22         | 60        | 28         | 17         |            |           |     |
| *Placement Stability - Rate of placement moves per 1,000 days of foster care                                                     | 4.12             |            | 4.43        |            |            | 4.25      |            |            |            |           |     |
| [Under Consideration]: Place Matters Goals                                                                                       |                  |            |             |            |            |           |            |            |            |           |     |
| * Percent of children re-entering out-of home care within<br>12 months of exiting care to reunify with their family of<br>origin | 12%<br>or less   |            | 15.98%      |            |            | 16.57%    |            |            |            |           |     |
| * Percent of children re-entering out-of-home care within 12 months of exiting care to guardianship                              | 5%<br>or less    |            | 7.73%       |            |            | 6.91%     |            |            |            |           |     |
| Compliance for CANS-F                                                                                                            | 95%<br>or higher |            | 64%         | (excluding | Baltimore  | City)     |            |            |            |           |     |
| Timely Documentation for Caseworker Visitation (documentation within 5 days of actual visit)                                     | 95%<br>or higher | 79%        | 79%         | 80%        | 81%        | 87%       | 87%        | 92%        |            |           |     |