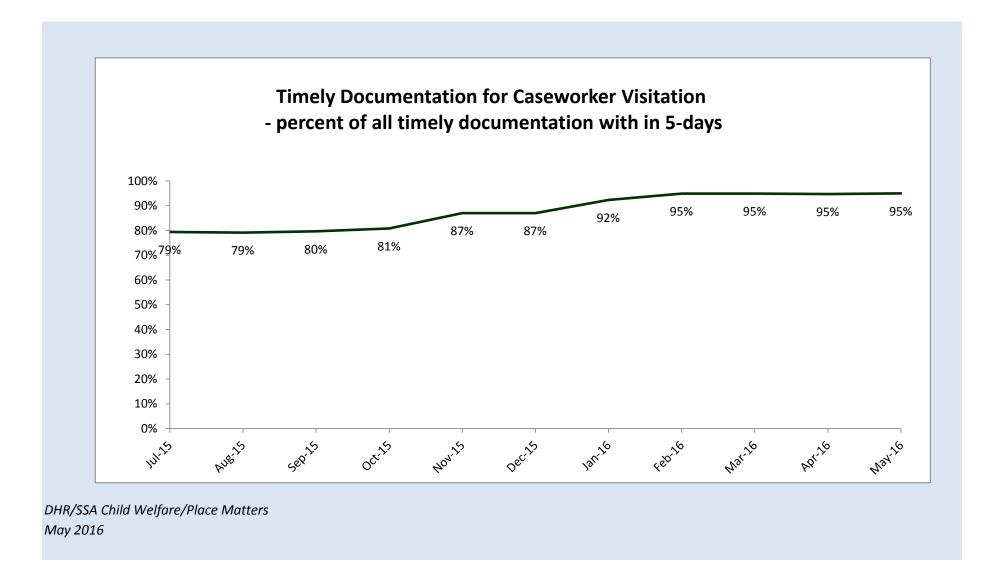

**Timely Documentation - Caseworker Visitation** 

|                                                                                                                                  |                  | FY 20     | 16 - Place | Matters    | Statewide   | Summar    | y           |          |          |         |          |         |               |                                  |
|----------------------------------------------------------------------------------------------------------------------------------|------------------|-----------|------------|------------|-------------|-----------|-------------|----------|----------|---------|----------|---------|---------------|----------------------------------|
|                                                                                                                                  | Depa             | rtment of | Human Re   | esources - | Social Ser  | vices Adn | ninistratio | n        |          |         |          |         |               |                                  |
| CHANGING<br>Maryland<br>for the Better                                                                                           | Goals            | hills     | of Aug     | 2015 589   | 2015 Oct    | 1015 Nov  | 1915 Dech   | ous Jane | uto rebi | oto Mar | ore Poly | 016 Mat | 1016 Jun 2016 | FYTD Adoptions/<br>Guardianships |
| Formal Place Matters Goals - FY 2016                                                                                             |                  |           | •          | •          | •           |           |             | •        | •        | •       | •        | •       | •             |                                  |
| Child Protective Services open less than 60 days -<br>Investigation Response                                                     | 90%<br>or higher | 89%       | 90%        | 91%        | 93%         | 89%       | 91%         | 87%      | 90%      | 93%     | 91%      | 88%     |               |                                  |
| Child Protective Services open less than 60 days -<br>Alternative Response                                                       | 90%<br>or higher | 92%       | 94%        | 95%        | 97%         | 94%       | 92%         | 88%      | 92%      | 95%     | 92%      | 89%     |               |                                  |
| Number of children in out of home placement                                                                                      | 4,699<br>or less | 4817      | 4824       | 4839       | 4831        | 4773      | 4787        | 4716     | 4731     | 4735    | 4724     | 4755    |               |                                  |
| Percent of children in group homes - children under 18,<br>excluding Child with Disabilities VPA removals                        | 7%<br>or less    | 7%        | 8%         | 7%         | 7%          | 7%        | 7%          | 9%       | 7%       | 7%      | 7%       | 7%      |               |                                  |
| Percent of children in family homes - children under 18,<br>excluding Child with Disabilities VPA removals                       | 85%<br>or more   | 84%       | 92%        | 84%        | 84%         | 84%       | 83%         | 81%      | 84%      | 83%     | 83%      | 83%     |               |                                  |
| Caseworker Visitation - percent of children in out of home care visited every month (5-day documentation)                        | 95%<br>or higher | 97%       | 96%        | 95%        | 97%         | 97%       | 98%         | 96%      | 98%      | 97%     | 97%      | 96%     |               |                                  |
| Exits from out of home care - Guardianship exits                                                                                 | 486<br>or more   | 39        | 34         | 53         | 42          | 27        | 25          | 31       | 33       | 21      | 30       | 42      |               | 377                              |
| Exits from out of home care - Adoption                                                                                           | 306<br>or more   | 13        | 19         | 25         | 22          | 60        | 28          | 17       | 21       | 26      | 39       | 33      |               | 303                              |
| *Placement Stability - Rate of placement moves per 1,000 days of foster care                                                     | 4.12             |           | 4.43       |            |             | 4.25      | -           |          | 3.91     |         |          |         |               |                                  |
| [Under Consideration]: Place Matters Goals                                                                                       |                  |           |            |            |             |           |             |          |          |         |          |         |               |                                  |
| * Percent of children re-entering out-of home care within<br>12 months of exiting care to reunify with their family of<br>origin | 12%<br>or less   |           | 15.98%     |            |             | 16.57%    |             |          | 17.40%   |         |          |         |               |                                  |
| <ul> <li>* Percent of children re-entering out-of-home care within</li> <li>12 months of exiting care to guardianship</li> </ul> | 5%<br>or less    |           | 7.73%      |            |             | 6.91%     |             |          | 7.85%    |         |          |         |               |                                  |
| Compliance for CANS-F                                                                                                            | 95%<br>or higher |           | 64%        | (excludin  | g Baltimore | e City)   |             |          | 47%      |         |          |         |               |                                  |
| Timely Documentation for Caseworker Visitation (documentation within 5 days of actual visit)                                     | 95%<br>or higher | 79%       | 79%        | 80%        | 81%         | 87%       | 87%         | 92%      | 95%      | 95%     | 95%      | 95%     |               |                                  |
| * Data reported quarterly<br>See individual tables for data definitions.                                                         |                  |           |            |            |             |           |             |          |          |         |          |         |               |                                  |