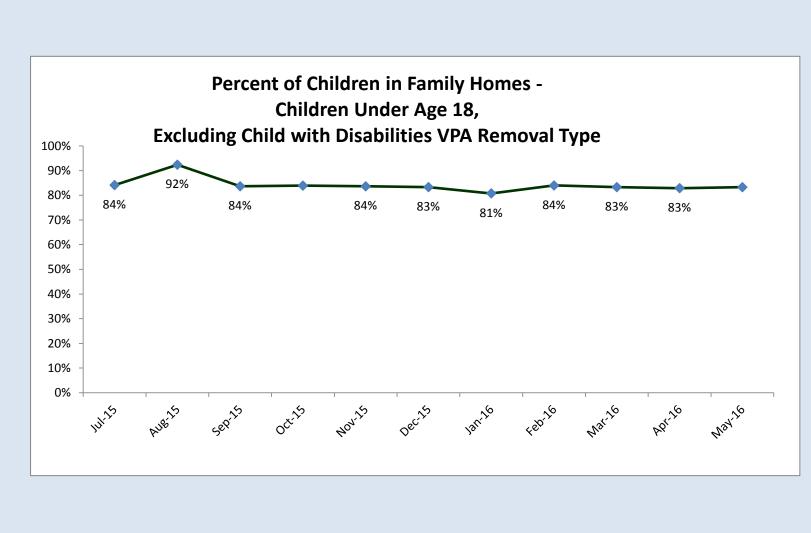

|                                        |      | ennarenn   | n Family Ho | inco ciniu |            |                     |         |            |            |            |            |            |         |     |
|----------------------------------------|------|------------|-------------|------------|------------|---------------------|---------|------------|------------|------------|------------|------------|---------|-----|
|                                        | -    |            |             |            | Goal =     | 85% or hig          | her     |            |            |            |            | ,          |         |     |
| CHANGING<br>Maryland<br>for the Better | Goal |            | Jul 2015    | AUSZOILS   | 5ep.2015   | 06 <sup>±2015</sup> | NOV2015 | Decapits   | 12012016   | Febrano    | Mar 2016   | Apr-2016   | Way2016 | Jun |
| State Total                            | 85%  | 84%        | 92%         | 84%        | 84%        | 84%                 | 83%     | 81%        | 84%        | 83%        | 83%        | 83%        |         | ]   |
| Allegany                               | 85%  | 98%        | 100%        | 99%        | 97%        | 97%                 | 97%     | 97%        | 99%        | 98%        | 98%        | 94%        |         |     |
| Anne Arundel                           | 85%  | 80%        | 91%         | 81%        | <b>79%</b> | 76%                 | 77%     | <b>72%</b> | 75%        | 74%        | 77%        | 80%        |         |     |
| Baltimore City                         | 85%  | 87%        | 94%         | 88%        | 87%        | 88%                 | 87%     | 88%        | 88%        | 87%        | 87%        | 88%        |         |     |
| Baltimore County                       | 85%  | 80%        | 91%         | 79%        | <b>79%</b> | 79%                 | 77%     | 75%        | 77%        | 76%        | 74%        | 73%        |         |     |
| Calvert                                | 85%  | 83%        | 89%         | 77%        | 72%        | 70%                 | 74%     | 76%        | 80%        | 77%        | 73%        | 73%        |         |     |
| Caroline                               | 85%  | 100%       | 100%        | 100%       | 100%       | 93%                 | 92%     | 85%        | 100%       | 94%        | 94%        | 89%        |         |     |
| Carroll                                | 85%  | 73%        | 94%         | <b>68%</b> | <b>68%</b> | 70%                 | 72%     | <b>60%</b> | 72%        | <b>69%</b> | 71%        | 71%        |         |     |
| Cecil                                  | 85%  | 83%        | 91%         | 84%        | 86%        | 87%                 | 89%     | 85%        | 90%        | 88%        | 88%        | 88%        |         |     |
| Charles                                | 85%  | 86%        | 96%         | 84%        | 86%        | 86%                 | 87%     | 87%        | 91%        | 87%        | 84%        | <b>79%</b> |         |     |
| Dorchester                             | 85%  | 74%        | 93%         | 76%        | 75%        | 75%                 | 75%     | 55%        | 76%        | 76%        | 71%        | 76%        |         |     |
| Frederick                              | 85%  | 82%        | 91%         | 84%        | 86%        | 83%                 | 88%     | 82%        | 88%        | 87%        | 88%        | 84%        |         |     |
| Garrett                                | 85%  | <b>59%</b> | 85%         | 61%        | 57%        | 56%                 | 60%     | <b>63%</b> | <b>67%</b> | 74%        | 71%        | 73%        |         |     |
| Harford                                | 85%  | 88%        | <b>92%</b>  | 85%        | 83%        | 85%                 | 83%     | 76%        | 84%        | 85%        | 83%        | 82%        |         |     |
| Howard                                 | 85%  | 83%        | 84%         | 76%        | 83%        | 78%                 | 83%     | 73%        | <b>82%</b> | <b>79%</b> | <b>82%</b> | 77%        |         |     |
| Kent*                                  | n/a  |            |             |            |            |                     |         |            |            |            |            |            |         |     |
| Montgomery                             | 85%  | 78%        | 89%         | 74%        | 78%        | 77%                 | 77%     | <b>72%</b> | 78%        | 76%        | <b>76%</b> | 77%        |         |     |
| Prince George's                        | 85%  | 79%        | 90%         | 81%        | 81%        | 79%                 | 79%     | 74%        | 78%        | 81%        | <b>79%</b> | 82%        |         |     |
| Queen Anne's*                          | n/a  |            |             |            |            |                     |         |            |            |            |            |            |         |     |
| St. Mary's                             | 85%  | 91%        | 95%         | 93%        | <b>92%</b> | <b>92%</b>          | 90%     | 88%        | 90%        | 88%        | 88%        | 88%        |         |     |
| Somerset                               | 85%  | 95%        | 95%         | 86%        | 95%        | 75%                 | 83%     | 82%        | 88%        | <b>79%</b> | 89%        | 89%        |         |     |
| Talbot                                 | 85%  | 83%        | 88%         | 82%        | 82%        | 81%                 | 81%     | 79%        | 88%        | 89%        | 81%        | 80%        |         |     |
| Washington                             | 85%  | 83%        | 91%         | 84%        | 84%        | 83%                 | 80%     | 75%        | <b>82%</b> | 82%        | 84%        | 83%        |         |     |
| Wicomico                               | 85%  | 76%        | 100%        | 78%        | 84%        | 80%                 | 79%     | 70%        | 72%        | 76%        | 72%        | 76%        |         |     |
| Worcester                              | 85%  | 94%        | 97%         | 90%        | 93%        | 97%                 | 93%     | 93%        | 93%        | 94%        | 93%        | 96%        |         |     |
| Source:                                |      | MD         |             |            |            |                     |         |            |            |            |            |            |         |     |
| Extract date:                          |      | Aug-15     | Sep-15      | Oct-15     | Nov-15     | Dec-15              | Jan-16  | Feb-16     | Mar-16     | Apr-16     | May-16     | Jun-16     |         |     |

\*Kent and Queen Anne's exempt from this indicator due to the small size of their average OOH population in the prior SFY (10 or less)

Data definition: The percent

 Highlighting Key

 Green
 85% or higher