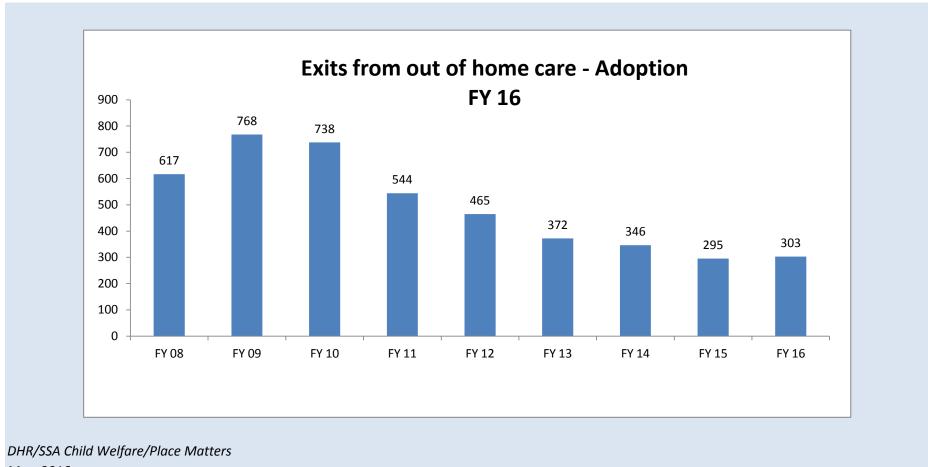

Data definition: The number of children who exit to guardianship during the report month. Denominator is the children who exit foster care during the report month; Numerator is the children who exit foster care, with exit reason of guardianship and removal end date during the report month. Source: MD CHESSIE/SSW OOH Served file; Baltimore City raw data.