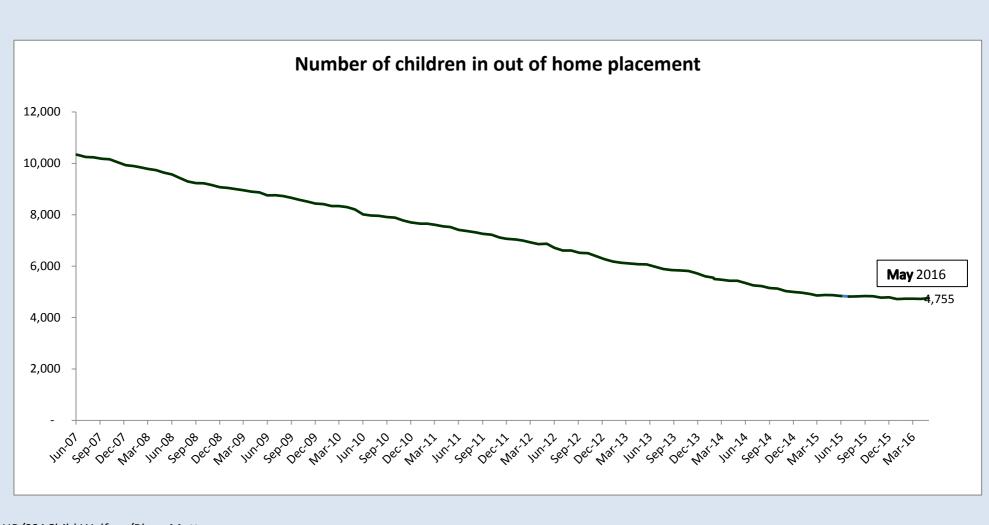

|                                        |       |        |          |          | Number of |            |          |               |          |          |         |           |           |
|----------------------------------------|-------|--------|----------|----------|-----------|------------|----------|---------------|----------|----------|---------|-----------|-----------|
|                                        |       |        |          |          | Goal      | = 4,699 or | less     |               |          |          |         |           |           |
| CHANGING<br>Maryland<br>for the Better | Goal  | Int    | 2015 AUR | 2015 Sep | 2015 000  | 2015 Nov   | 2015 Dec | 2015 IBN      | LOIS FED | 2016 Mat | 2016 49 | .2016 May | 2016 Jun? |
| State Total                            | 4,699 | 4,817  | 4,824    | 4,839    | 4,831     | 4,773      | 4,787    | 4,716         | 4,731    | 4,735    | 4,724   | 4,755     |           |
| Allegany                               | 65    | 70     | 74       | 81       | 76        | 81         | 80       | 79            | 84       | 103      | 107     | 123       |           |
| Anne Arundel                           | 151   | 155    | 151      | 150      | 151       | 149        | 143      | 142           | 141      | 137      | 133     | 134       |           |
| Baltimore City                         | 1841  | 1,952  | 1,941    | 1,932    | 1,961     | 1,918      | 1,959    | 1,904         | 1,911    | 1,892    | 1,870   | 1,914     |           |
| Baltimore County                       | 544   | 535    | 548      | 556      | 552       | 556        | 557      | 567           | 575      | 579      | 586     | 582       |           |
| Calvert                                | 74    | 71     | 69       | 65       | 62        | 63         | 61       | 61            | 59       | 58       | 63      | 61        |           |
| Caroline                               | 29    | 29     | 29       | 26       | 26        | 22         | 19       | 24            | 24       | 25       | 26      | 27        |           |
| Carroll                                | 44    | 43     | 40       | 40       | 40        | 42         | 48       | 49            | 50       | 51       | 51      | 52        |           |
| Cecil                                  | 165   | 166    | 161      | 157      | 155       | 154        | 145      | 146           | 150      | 147      | 145     | 142       |           |
| Charles                                | 88    | 83     | 89       | 90       | 93        | 91         | 91       | 89            | 90       | 90       | 86      | 82        |           |
| Dorchester                             | 32    | 34     | 34       | 34       | 33        | 33         | 34       | 34            | 35       | 34       | 33      | 33        |           |
| rederick                               | 118   | 117    | 112      | 113      | 111       | 109        | 109      | 110           | 108      | 107      | 109     | 105       |           |
| Garrett                                | 40    | 41     | 44       | 48       | 44        | 46         | 47       | 44            | 48       | 57       | 56      | 52        |           |
| Harford                                | 211   | 206    | 204      | 203      | 200       | 195        | 196      | 194           | 189      | 190      | 191     | 185       |           |
| loward                                 | 57    | 54     | 61       | 60       | 60        | 58         | 57       | 61            | 60       | 60       | 59      | 60        |           |
| Kent                                   | 9     | 9      | 9        | 9        | 8         | 8          | 8        | 8             | 6        | 5        | 6       | 6         |           |
| Montgomery                             | 391   | 393    | 405      | 408      | 400       | 388        | 380      | 363           | 371      | 380      | 388     | 384       |           |
| Prince George's                        | 481   | 480    | 478      | 484      | 482       | 480        | 481      | 476           | 478      | 475      | 478     | 480       |           |
| Queen Anne's                           | 5     | 5      | 6        | 8        | 8         | 8          | 7        | 7             | 5        | 5        | 5       | 5         |           |
| St. Mary's                             | 86    | 86     | 87       | 91       | 90        | 99         | 99       | 94            | 89       | 83       | 85      | 86        |           |
| Somerset                               | 26    | 27     | 25       | 26       | 24        | 24         | 22       | 20            | 21       | 22       | 21      | 20        |           |
| 「albot                                 | 20    | 22     | 21       | 21       | 21        | 20         | 21       | 22            | 23       | 25       | 22      | 22        |           |
| Washington                             | 163   | 173    | 174      | 176      | 173       | 167        | 162      | 160           | 155      | 152      | 145     | 147       |           |
| Vicomico                               | 26    | 25     | 28       | 27       | 28        | 29         | 28       | 28            | 26       | 26       | 27      | 26        |           |
| Norcester                              | 32    | 41     | 34       | 34       | 33        | 33         | 33       | 34            | 33       | 32       | 32      | 27        |           |
| ource:                                 |       |        |          |          |           |            |          | rovides raw d |          | T        |         |           |           |
| xtract date:                           |       | Aug-15 | Sep-15   | Oct-15   | Nov-15    | Dec-15     | Jan-16   | Feb-16        | Mar-16   | Apr-16   | May-16  | Jun-16    |           |