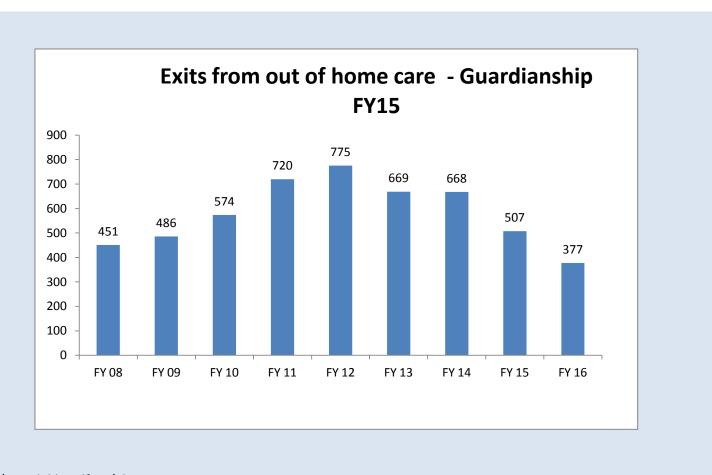

|        | Highlighting Key    |
|--------|---------------------|
| Green  | 95% or higher       |
| Yellow | between 88% and 94% |
| Red    | below 87%           |

|                                        |                   |                 |             | Nu          |                |             |              | Guardiansl    | nip       |         |         |                                   |         | ] |                       |                                                                    |                                     |                             |                                               |      |                                |          |
|----------------------------------------|-------------------|-----------------|-------------|-------------|----------------|-------------|--------------|---------------|-----------|---------|---------|-----------------------------------|---------|---|-----------------------|--------------------------------------------------------------------|-------------------------------------|-----------------------------|-----------------------------------------------|------|--------------------------------|----------|
|                                        |                   |                 |             |             | (              | Goal = 48   | 36 or mor    | e             |           |         |         |                                   |         |   | FY 2016 A             | nalysis                                                            |                                     |                             |                                               |      |                                |          |
| CHANGING<br>Maryland<br>for the Better | Goal              |                 | Jul-2015    | AUS 2015    | 509-2015       | 001-2015    | NOV2015      | Decions       | 1817-2016 | eeb2016 | Mar2016 | 8 <sup>12516</sup> M <sup>2</sup> | 47816 W |   | Year to<br>Date Total | Expected Percent of<br>Goal to be Completed<br>as of Current Month | Actual Percent of Goal<br>Completed | % Change from<br>Last Month | % Change<br>from Same<br>Month/<br>Prior Year | Avg. | Min.                           | Max.     |
| State Total                            | 486               | 39              | 34          | 53          | 42             | 27          | 25           | 31            | 33        | 21      | 30      | 42                                | Í       | Í | 377                   | 92%                                                                | 78%                                 | 40%                         | 56%                                           | 34   | 21                             | 53       |
| Allegany                               | 0                 | 2               | 1           | 2           | 4              | 2           | 3            | 0             | 3         | 1       | 1       | 0                                 |         | 1 | 19                    | 92%                                                                |                                     | -100%                       |                                               | 2    | 0                              | 4        |
| Anne Arundel                           | 12                | 4               | 0           | 0           | 0              | 0           | 3            | 1             | 1         | 0       | 0       | 0                                 |         | 1 | 9                     | 92%                                                                | 75%                                 |                             | -100%                                         | 1    | 0                              | 4        |
| Baltimore City*                        | 328               | 8               | 11          | 27          | 12             | 15          | 5            | 16            | 18        | 10      | 19      | 26                                |         | 1 | 167                   | 92%                                                                | 51%                                 | 37%                         | 63%                                           | 15   | 5                              | 27       |
| Baltimore County                       | 24                | 2               | 6           | 6           | 1              | 3           | 0            | 1             | 2         | 0       | 2       | 2                                 |         | ] | 25                    | 92%                                                                | 104%                                | 0%                          | 100%                                          | 2    | 0                              | 6        |
| Calvert                                | 6                 | 2               | 0           | 0           | 0              | 0           | 0            | 0             | 1         | 0       | 0       | 1                                 |         |   | 4                     | 92%                                                                | 67%                                 |                             |                                               | 0    | 0                              | 2        |
| Caroline                               | 1                 | 0               | 0           | 1           | 0              | 0           | 0            | 0             | 0         | 0       | 0       | 0                                 |         |   | 1                     | 92%                                                                | 100%                                |                             |                                               | 0    | 0                              | 1        |
| Carroll                                | 0                 | 0               | 1           | 1           | 0              | 0           | 0            | 0             | 0         | 1       | 0       | 0                                 |         |   | 3                     | 92%                                                                |                                     |                             | -100%                                         | 0    | 0                              | 1        |
| Cecil                                  | 4                 | 6               | 5           | 1           | 0              | 0           | 3            | 0             | 1         | 1       | 0       | 1                                 |         |   | 18                    | 92%                                                                | 450%                                |                             |                                               | 2    | 0                              | 6        |
| Charles                                | 9                 | 0               | 0           | 5           | 0              | 3           | 0            | 0             | 1         | 0       | 1       | 0                                 |         | 1 | 10                    | 92%                                                                | 111%                                | -100%                       |                                               | 1    | 0                              | 5        |
| Dorchester                             | 4                 | 0               | 0           | 0           | 0              | 1           | 0            | 0             | 0         | 0       | 1       | 0                                 |         | 1 | 2                     | 92%                                                                | 50%                                 | -100%                       |                                               | 0    | 0                              | 1        |
| Frederick                              | 2                 | 0               | 3           | 0           | 3              | 1           | 1            | 1             | 0         | 0       | 0       | 4                                 |         |   | 13                    | 92%                                                                | 650%                                |                             |                                               | 1    | 0                              | 4        |
| Garrett                                | 3                 | 0               | 1           | 1           | 2              | 0           | 2            | 1             | 0         | 0       | 0       | 3                                 |         |   | 10                    | 92%                                                                | 333%                                |                             |                                               | 1    | 0                              | 3        |
| Harford                                | 9                 | 7               | 0           | 2           | 5              | 2           | 0            | 1             | 0         | 2       | 0       | 2                                 |         |   | 21                    | 92%                                                                | 233%                                |                             | -33%                                          | 2    | 0                              | 7        |
| Howard                                 | 1                 | 0               | 0           | 2           | 0              | 0           | 0            | 0             | 0         | 0       | 0       | 0                                 |         |   | 2                     | 92%                                                                | 200%                                |                             |                                               | 0    | 0                              | 2        |
| Kent                                   | 2                 | 0               | 0           | 0           | 0              | 0           | 0            | 0             | 0         | 0       | 0       | 0                                 |         |   | 0                     | 92%                                                                | 0%                                  |                             |                                               | 0    | 0                              | 0        |
| Montgomery                             | 18                | 3               | 1           | 2           | 6              | 0           | 5            | 5             | 2         | 1       | 3       | 0                                 |         |   | 28                    | 92%                                                                | 156%                                | -100%                       | -100%                                         | 3    | 0                              | 6        |
| Prince George's                        | 47                | 1               | 2           | 1           | 3              | 0           | 0            | 3             | 2         | 1       | 0       | 2                                 |         |   | 15                    | 92%                                                                | 32%                                 |                             | 0%                                            | 1    | 0                              | 3        |
| Queen Anne's                           | 0                 | 0               | 0           | 0           | 0              | 0           | 0            | 0             | 0         | 0       | 0       | 0                                 |         |   | 0                     | 92%                                                                |                                     |                             |                                               | 0    | 0                              | 0        |
| St. Mary's                             | 4                 | 0               | 0           | 0           | 0              | 0           | 0            | 1             | 0         | 0       | 2       | 0                                 |         |   | 3                     | 92%                                                                | 75%                                 | -100%                       |                                               | 0    | 0                              | 2        |
| Somerset                               | 3                 | 0               | 0           | 0           | 0              | 0           | 0            | 0             | 0         | 0       | 0       | 0                                 |         |   | 0                     | 92%                                                                | 0%                                  |                             |                                               | 0    | 0                              | 0        |
| Talbot                                 | 2                 | 0               | 0           | 0           | 0              | 0           | 0            | 0             | 0         | 0       | 0       | 0                                 |         |   | 0                     | 92%                                                                | 0%                                  |                             |                                               | 0    | 0                              | 0        |
| Washington                             | 3                 | 4               | 0           | 0           | 6              | 0           | 1            | 0             | 2         | 4       | 1       | 0                                 |         |   | 18                    | 92%                                                                | 600%                                | -100%                       | -100%                                         | 2    | 0                              | 6        |
| Wicomico                               | 4                 | 0               | 1           | 1           | 0              | 0           | 0            | 1             | 0         | 0       | 0       | 0                                 |         |   | 3                     | 92%                                                                | 75%                                 |                             |                                               | 0    | 0                              | 1        |
| Worcester                              | 0                 | 0               | 2           | 1           | 0              | 0           | 2            | 0             | 0         | 0       | 0       | 1                                 |         |   | 6                     | 92%                                                                |                                     |                             |                                               | 1    | 0                              | 2        |
| Source:                                |                   | MD CHESSIL      | SSW OOH     | Served file | (except Balt   | imore City, | which prov   | vides raw dat | a)        |         |         |                                   | 1       |   |                       | Key for Year to Date                                               | Highlighting Key for Actual I       | Percent of Goal Com         | pleted                                        |      |                                |          |
| Extract date:                          |                   | Aug-15          | Sep-15      | Oct-15      | Nov-15         | Dec-15      | Jan-16       | Feb-16        | Mar-16    | Apr-16  | May-16  | Jun-16                            |         |   | Green = me            | t/exceeded FY goal                                                 | Green is or is above                | 92%                         |                                               |      | (meeting/exce<br>expected prog | ress)    |
|                                        |                   |                 |             |             |                |             |              |               |           |         |         |                                   |         |   |                       |                                                                    | Yellow is between                   | 78%                         | and                                           |      | (85-99% of exp<br>progress)    |          |
| FY 16 goal based on 90                 | 9% of children as | s of June 30, 2 | 015 with PP | G of Guard  | lianship or Li | ive with Ot | her Relative | 25            |           |         |         |                                   |         | _ |                       |                                                                    | Red is or is below                  | 77%                         |                                               |      | (84% or less of progress)      | expected |

Data definition: The number of children who exit to guardianship during the report month. Denominator is the children who exit foster care during the report month; Numerator is the children who exit foster care, with exit reason of guardianship and removal end date during the report month. Source: MD CHESSIE/SSW OOH Served file; Baltimore City raw data.