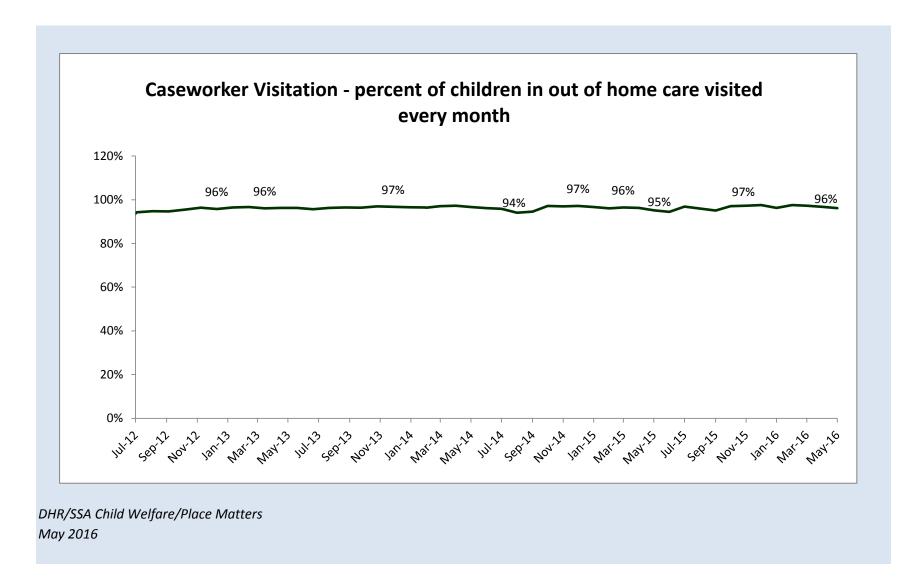

 Yellow
 between 71% and 84%

 Red
 below 70%

|                                        |      |           |             |        | Casework          |        |        |          |            |           |          |             |           |
|----------------------------------------|------|-----------|-------------|--------|-------------------|--------|--------|----------|------------|-----------|----------|-------------|-----------|
| CHANGING<br>Maryland<br>for the Better | Goal | 14        | 1-2015 AV   | /      | <u>Goal = 959</u> | 7      | /      | ectors y | 80-2016 FE | 10-2016 W | .ar.2016 | APT-2016 NY | en surger |
| State Total                            | 95%  | 97%       | 96%         | 95%    | 97%               | 97%    | 98%    | 96%      | 98%        | 97%       | 97%      | 96%         |           |
| Allegany                               | 95%  | 100%      | 100%        | 98%    | 100%              | 100%   | 100%   | 99%      | 100%       | 100%      | 100%     | 100%        |           |
| Anne Arundel                           | 95%  | 99%       | 100%        | 100%   | 99%               | 100%   | 98%    | 98%      | 99%        | 99%       | 99%      | 97%         |           |
| Baltimore City                         | 95%  | 96%       | 95%         | 95%    | 97%               | 96%    | 96%    | 96%      | 97%        | 96%       | 95%      | 96%         |           |
| Baltimore County                       | 95%  | 99%       | 98%         | 94%    | 98%               | 98%    | 98%    | 94%      | 98%        | 97%       | 99%      | 97%         |           |
| Calvert                                | 95%  | 100%      | 100%        | 98%    | 100%              | 100%   | 100%   | 100%     | 100%       | 100%      | 96%      | 100%        |           |
| Caroline                               | 95%  | 100%      | 96%         | 100%   | 100%              | 100%   | 100%   | 100%     | 100%       | 100%      | 100%     | 100%        |           |
| Carroll                                | 95%  | 89%       | 100%        | 97%    | 100%              | 100%   | 100%   | 100%     | 100%       | 91%       | 98%      | 100%        |           |
| Cecil                                  | 95%  | 97%       | 96%         | 97%    | 94%               | 98%    | 99%    | 98%      | 98%        | 98%       | 98%      | 99%         |           |
| Charles                                | 95%  | 96%       | 99%         | 95%    | 100%              | 91%    | 100%   | 95%      | 99%        | 97%       | 99%      | 85%         |           |
| Dorchester                             | 95%  | 97%       | 94%         | 82%    | 100%              | 100%   | 100%   | 100%     | 100%       | 97%       | 100%     | 100%        |           |
| Frederick                              | 95%  | 99%       | 98%         | 94%    | 99%               | 98%    | 99%    | 99%      | 100%       | 100%      | 100%     | 99%         |           |
| Garrett                                | 95%  | 100%      | 97%         | 95%    | 98%               | 100%   | 100%   | 100%     | 100%       | 100%      | 100%     | 100%        |           |
| Harford                                | 95%  | 97%       | 94%         | 94%    | 97%               | 97%    | 98%    | 96%      | 96%        | 99%       | 94%      | 95%         |           |
| Howard                                 | 95%  | 100%      | 100%        | 100%   | 100%              | 100%   | 98%    | 100%     | 98%        | 96%       | 98%      | 98%         |           |
| Kent                                   | 95%  | 100%      | 100%        | 86%    | 100%              | 100%   | 100%   | 100%     | 100%       | 100%      | 100%     | 100%        |           |
| Montgomery                             | 95%  | 98%       | 95%         | 97%    | 97%               | 98%    | 99%    | 99%      | 99%        | 99%       | 97%      | 94%         |           |
| Prince George's                        | 95%  | 95%       | 93%         | 91%    | 95%               | 95%    | 97%    | 94%      | 96%        | 95%       | 94%      | 94%         |           |
| Queen Anne's                           | 95%  | 67%       | 100%        | 100%   | 100%              | 100%   | 100%   | 100%     | 100%       | 100%      | 100%     | 100%        |           |
| St. Mary's                             | 95%  | 100%      | 95%         | 91%    | 95%               | 100%   | 99%    | 99%      | 100%       | 100%      | 100%     | 100%        |           |
| Somerset                               | 95%  | 100%      | 100%        | 86%    | 100%              | 94%    | 95%    | 84%      | 94%        | 100%      | 100%     | 100%        |           |
| Talbot                                 | 95%  | 100%      | 95%         | 100%   | 100%              | 100%   | 100%   | 100%     | 100%       | 100%      | 100%     | 100%        |           |
| Washington                             | 95%  | 98%       | 97%         | 97%    | 98%               | 99%    | 99%    | 99%      | 99%        | 98%       | 98%      | 97%         |           |
| Wicomico                               | 95%  | 96%       | 90%         | 96%    | 96%               | 93%    | 96%    | 96%      | 96%        | 100%      | 96%      | 95%         |           |
| Worcester                              | 95%  | 97%       | 97%         | 97%    | 100%              | 100%   | 100%   | 100%     | 100%       | 100%      | 100%     | 100%        |           |
| Source:                                |      | MD CHESSI | E/SSW repoi | t      |                   |        |        |          |            |           |          |             |           |
|                                        |      | Oct-15    | Oct-15      | Oct-15 | May-16            | May-16 | May-16 | May-16   | May-16     | May-16    | May-16   | Jun-16      |           |

|        | Highlighting Key    |
|--------|---------------------|
| Green  | 95% or higher       |
| Yellow | between 88% and 94% |
| Red    | below 87%           |

|                                        |                   |                 |             | Nu          |                |             |              | Guardiansl    | nip       |         |         |                                   |         | ] |                       |                                                                    |                                     |                             |                                               |      |                                |          |
|----------------------------------------|-------------------|-----------------|-------------|-------------|----------------|-------------|--------------|---------------|-----------|---------|---------|-----------------------------------|---------|---|-----------------------|--------------------------------------------------------------------|-------------------------------------|-----------------------------|-----------------------------------------------|------|--------------------------------|----------|
|                                        |                   |                 |             |             | (              | Goal = 48   | 36 or mor    | e             |           |         |         |                                   |         |   | FY 2016 A             | nalysis                                                            |                                     |                             |                                               |      |                                |          |
| CHANGING<br>Maryland<br>for the Better | Goal              |                 | Jul-2015    | AUS 2015    | 509-2015       | 001-2015    | NOV2015      | Decions       | 1817-2016 | eeb2016 | Mar2016 | 8 <sup>12516</sup> M <sup>2</sup> | 47816 W |   | Year to<br>Date Total | Expected Percent of<br>Goal to be Completed<br>as of Current Month | Actual Percent of Goal<br>Completed | % Change from<br>Last Month | % Change<br>from Same<br>Month/<br>Prior Year | Avg. | Min.                           | Max.     |
| State Total                            | 486               | 39              | 34          | 53          | 42             | 27          | 25           | 31            | 33        | 21      | 30      | 42                                | Í       | Í | 377                   | 92%                                                                | 78%                                 | 40%                         | 56%                                           | 34   | 21                             | 53       |
| Allegany                               | 0                 | 2               | 1           | 2           | 4              | 2           | 3            | 0             | 3         | 1       | 1       | 0                                 |         | 1 | 19                    | 92%                                                                |                                     | -100%                       |                                               | 2    | 0                              | 4        |
| Anne Arundel                           | 12                | 4               | 0           | 0           | 0              | 0           | 3            | 1             | 1         | 0       | 0       | 0                                 |         | 1 | 9                     | 92%                                                                | 75%                                 |                             | -100%                                         | 1    | 0                              | 4        |
| Baltimore City*                        | 328               | 8               | 11          | 27          | 12             | 15          | 5            | 16            | 18        | 10      | 19      | 26                                |         | 1 | 167                   | 92%                                                                | 51%                                 | 37%                         | 63%                                           | 15   | 5                              | 27       |
| Baltimore County                       | 24                | 2               | 6           | 6           | 1              | 3           | 0            | 1             | 2         | 0       | 2       | 2                                 |         | ] | 25                    | 92%                                                                | 104%                                | 0%                          | 100%                                          | 2    | 0                              | 6        |
| Calvert                                | 6                 | 2               | 0           | 0           | 0              | 0           | 0            | 0             | 1         | 0       | 0       | 1                                 |         |   | 4                     | 92%                                                                | 67%                                 |                             |                                               | 0    | 0                              | 2        |
| Caroline                               | 1                 | 0               | 0           | 1           | 0              | 0           | 0            | 0             | 0         | 0       | 0       | 0                                 |         |   | 1                     | 92%                                                                | 100%                                |                             |                                               | 0    | 0                              | 1        |
| Carroll                                | 0                 | 0               | 1           | 1           | 0              | 0           | 0            | 0             | 0         | 1       | 0       | 0                                 |         |   | 3                     | 92%                                                                |                                     |                             | -100%                                         | 0    | 0                              | 1        |
| Cecil                                  | 4                 | 6               | 5           | 1           | 0              | 0           | 3            | 0             | 1         | 1       | 0       | 1                                 |         |   | 18                    | 92%                                                                | 450%                                |                             |                                               | 2    | 0                              | 6        |
| Charles                                | 9                 | 0               | 0           | 5           | 0              | 3           | 0            | 0             | 1         | 0       | 1       | 0                                 |         | 1 | 10                    | 92%                                                                | 111%                                | -100%                       |                                               | 1    | 0                              | 5        |
| Dorchester                             | 4                 | 0               | 0           | 0           | 0              | 1           | 0            | 0             | 0         | 0       | 1       | 0                                 |         | 1 | 2                     | 92%                                                                | 50%                                 | -100%                       |                                               | 0    | 0                              | 1        |
| Frederick                              | 2                 | 0               | 3           | 0           | 3              | 1           | 1            | 1             | 0         | 0       | 0       | 4                                 |         |   | 13                    | 92%                                                                | 650%                                |                             |                                               | 1    | 0                              | 4        |
| Garrett                                | 3                 | 0               | 1           | 1           | 2              | 0           | 2            | 1             | 0         | 0       | 0       | 3                                 |         |   | 10                    | 92%                                                                | 333%                                |                             |                                               | 1    | 0                              | 3        |
| Harford                                | 9                 | 7               | 0           | 2           | 5              | 2           | 0            | 1             | 0         | 2       | 0       | 2                                 |         |   | 21                    | 92%                                                                | 233%                                |                             | -33%                                          | 2    | 0                              | 7        |
| Howard                                 | 1                 | 0               | 0           | 2           | 0              | 0           | 0            | 0             | 0         | 0       | 0       | 0                                 |         |   | 2                     | 92%                                                                | 200%                                |                             |                                               | 0    | 0                              | 2        |
| Kent                                   | 2                 | 0               | 0           | 0           | 0              | 0           | 0            | 0             | 0         | 0       | 0       | 0                                 |         |   | 0                     | 92%                                                                | 0%                                  |                             |                                               | 0    | 0                              | 0        |
| Montgomery                             | 18                | 3               | 1           | 2           | 6              | 0           | 5            | 5             | 2         | 1       | 3       | 0                                 |         |   | 28                    | 92%                                                                | 156%                                | -100%                       | -100%                                         | 3    | 0                              | 6        |
| Prince George's                        | 47                | 1               | 2           | 1           | 3              | 0           | 0            | 3             | 2         | 1       | 0       | 2                                 |         |   | 15                    | 92%                                                                | 32%                                 |                             | 0%                                            | 1    | 0                              | 3        |
| Queen Anne's                           | 0                 | 0               | 0           | 0           | 0              | 0           | 0            | 0             | 0         | 0       | 0       | 0                                 |         |   | 0                     | 92%                                                                |                                     |                             |                                               | 0    | 0                              | 0        |
| St. Mary's                             | 4                 | 0               | 0           | 0           | 0              | 0           | 0            | 1             | 0         | 0       | 2       | 0                                 |         |   | 3                     | 92%                                                                | 75%                                 | -100%                       |                                               | 0    | 0                              | 2        |
| Somerset                               | 3                 | 0               | 0           | 0           | 0              | 0           | 0            | 0             | 0         | 0       | 0       | 0                                 |         |   | 0                     | 92%                                                                | 0%                                  |                             |                                               | 0    | 0                              | 0        |
| Talbot                                 | 2                 | 0               | 0           | 0           | 0              | 0           | 0            | 0             | 0         | 0       | 0       | 0                                 |         |   | 0                     | 92%                                                                | 0%                                  |                             |                                               | 0    | 0                              | 0        |
| Washington                             | 3                 | 4               | 0           | 0           | 6              | 0           | 1            | 0             | 2         | 4       | 1       | 0                                 |         |   | 18                    | 92%                                                                | 600%                                | -100%                       | -100%                                         | 2    | 0                              | 6        |
| Wicomico                               | 4                 | 0               | 1           | 1           | 0              | 0           | 0            | 1             | 0         | 0       | 0       | 0                                 |         |   | 3                     | 92%                                                                | 75%                                 |                             |                                               | 0    | 0                              | 1        |
| Worcester                              | 0                 | 0               | 2           | 1           | 0              | 0           | 2            | 0             | 0         | 0       | 0       | 1                                 |         |   | 6                     | 92%                                                                |                                     |                             |                                               | 1    | 0                              | 2        |
| Source:                                |                   | MD CHESSIL      | SSW OOH     | Served file | (except Balt   | imore City, | which prov   | vides raw dat | a)        |         |         |                                   | 1       |   |                       | Key for Year to Date                                               | Highlighting Key for Actual I       | Percent of Goal Com         | pleted                                        |      |                                |          |
| Extract date:                          |                   | Aug-15          | Sep-15      | Oct-15      | Nov-15         | Dec-15      | Jan-16       | Feb-16        | Mar-16    | Apr-16  | May-16  | Jun-16                            |         |   | Green = me            | t/exceeded FY goal                                                 | Green is or is above                | 92%                         |                                               |      | (meeting/exce<br>expected prog | ress)    |
|                                        |                   |                 |             |             |                |             |              |               |           |         |         |                                   |         |   |                       |                                                                    | Yellow is between                   | 78%                         | and                                           |      | (85-99% of exp<br>progress)    |          |
| FY 16 goal based on 90                 | 9% of children as | s of June 30, 2 | 015 with PP | G of Guard  | lianship or Li | ive with Ot | her Relative | 25            |           |         |         |                                   |         | _ |                       |                                                                    | Red is or is below                  | 77%                         |                                               |      | (84% or less of progress)      | expected |