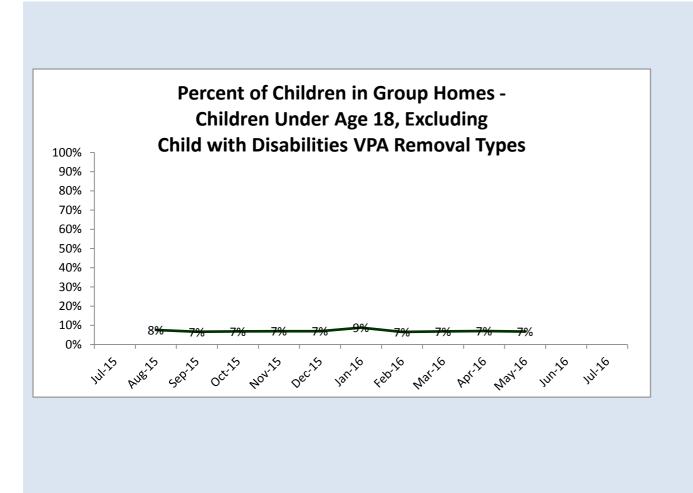

more than 15% higher than targeted goal

Red

|                                        |      | Children in G | roup Home  | es - childrei | n under 18, | excluding  | Child wit | h Disabilitie | s VPA remo | ovals    |            |            |         |
|----------------------------------------|------|---------------|------------|---------------|-------------|------------|-----------|---------------|------------|----------|------------|------------|---------|
|                                        |      |               |            |               | Goal = 7%   | % or lower |           |               |            |          |            |            |         |
| CHANGING<br>Maryland<br>for the Better | Goal | hurs          | 015 AV     | 882015 Se     | P2015 OF    | 1-2015 NG  | W-2015    | Jee 2015 18   | 10-2016 FE | 102016 M | 31-2016 AV | pr-2016 M  | av 2016 |
| State Total                            | 7%   | 7%            | 8%         | 7%            | 7%          | 7%         | 7%        | 9%            | 7%         | 7%       | 7%         | 7%         |         |
| Allegany                               | 7%   | 0%            | 0%         | 0%            | 1%          | 1%         | 1%        | 1%            | 0%         | 1%       | 0%         | 0%         |         |
| Anne Arundel                           | 7%   | 11%           | 9%         | 9%            | 10%         | 15%        | 14%       | 15%           | 13%        | 14%      | 10%        | 10%        |         |
| Baltimore City                         | 7%   | 6%            | 6%         | 5%            | 5%          | 5%         | 5%        | 5%            | 4%         | 4%       | 5%         | 4%         |         |
| Baltimore County                       | 7%   | 8%            | 9%         | 8%            | <b>10%</b>  | <b>10%</b> | 10%       | <b>12%</b>    | 10%        | 11%      | 11%        | 10%        |         |
| Calvert                                | 7%   | 8%            | 11%        | 13%           | 15%         | 13%        | 13%       | 10%           | 7%         | 7%       | 10%        | 9%         |         |
| Caroline                               | 7%   | 0%            | 0%         | 0%            | 0%          | 0%         | 0%        | 10%           | 0%         | 0%       | 6%         | 5%         |         |
| Carroll                                | 7%   | 4%            | 6%         | 4%            | 4%          | 4%         | 3%        | 12%           | 6%         | 8%       | 9%         | 9%         |         |
| Cecil                                  | 7%   | 9%            | 9%         | 4%            | 3%          | 3%         | 3%        | 5%            | 4%         | 5%       | 6%         | 7%         |         |
| Charles                                | 7%   | 6%            | 4%         | 3%            | 4%          | 5%         | 5%        | 5%            | 5%         | 4%       | 4%         | 6%         |         |
| Dorchester                             | 7%   | 11%           | 7%         | 6%            | 6%          | 6%         | 6%        | 14%           | 6%         | 6%       | <b>12%</b> | 6%         |         |
| Frederick                              | 7%   | 10%           | 9%         | 10%           | 11%         | 10%        | 9%        | 14%           | 8%         | 9%       | 8%         | <b>10%</b> |         |
| Garrett                                | 7%   | 6%            | 15%        | 15%           | 14%         | 8%         | 8%        | 11%           | 9%         | 6%       | 6%         | 4%         |         |
| Harford                                | 7%   | 8%            | 8%         | 10%           | 9%          | 10%        | 10%       | 11%           | 8%         | 7%       | 10%        | 9%         |         |
| Howard                                 | 7%   | 10%           | 16%        | 15%           | 11%         | 13%        | 14%       | 15%           | 12%        | 12%      | 9%         | 11%        |         |
| Kent*                                  | n/a  |               |            |               |             |            |           |               |            |          |            |            |         |
| Montgomery                             | 7%   | 11%           | 11%        | 11%           | 11%         | 11%        | 12%       | 14%           | 10%        | 10%      | 9%         | 10%        |         |
| Prince George's                        | 7%   | 9%            | 10%        | 7%            | 7%          | 7%         | 6%        | 12%           | 8%         | 8%       | 8%         | 8%         |         |
| Queen Anne's*                          | n/a  |               |            |               |             |            |           |               |            |          |            |            |         |
| St. Mary's                             | 7%   | 5%            | 5%         | 5%            | 5%          | 4%         | 4%        | 6%            | 5%         | 7%       | 8%         | 7%         |         |
| Somerset                               | 7%   | 5%            | 5%         | 5%            | 5%          | 5%         | 11%       | <b>12%</b>    | 12%        | 11%      | 6%         | 6%         |         |
| Talbot                                 | 7%   | 11%           | <b>13%</b> | <b>12%</b>    | <b>12%</b>  | 13%        | 13%       | 11%           | 6%         | 6%       | 6%         | 7%         |         |
| Washington                             | 7%   | 11%           | 9%         | 8%            | 9%          | 10%        | 12%       | 17%           | 10%        | 13%      | 10%        | <b>12%</b> |         |
| Wicomico                               | 7%   | 6%            | 0%         | 0%            | 0%          | 5%         | 5%        | 10%           | 11%        | 12%      | 11%        | 18%        |         |
| Worcester                              | 7%   | 0%            | 3%         | 3%            | 3%          | 0%         | 0%        | 3%            | 3%         | 0%       | 0%         | 4%         |         |
| Source:                                |      | MD            |            |               |             |            |           |               |            |          |            |            |         |
| Extract date:                          |      | Aug-15        | Sep-15     | Oct-15        | Nov-15      | Dec-15     | Jan-16    | Feb-16        | Mar-16     | Apr-16   | May-16     | Jun-16     |         |

\*Kent and Queen Anne's exempt from this indicator due to the small size of their average OOH population in the prior SFY (10 or less)

Data definition: The percent

|        | Highlighting Key   |
|--------|--------------------|
| Green  | 7% or below        |
| Yellow | between 8% and 19% |
| Red    | over 13%           |