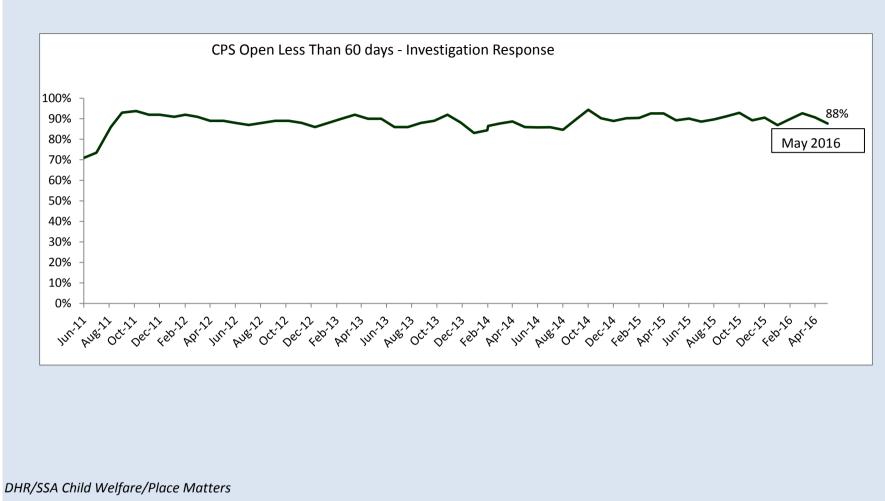

|                                        |      | Child      | Protectiv  | e Service  | s Open Le  | ess Than 60 | ) Days - In | vestigatio | n Respon | se          |            |         |           |      |
|----------------------------------------|------|------------|------------|------------|------------|-------------|-------------|------------|----------|-------------|------------|---------|-----------|------|
|                                        |      |            |            |            | Goal =     | • 90% or hi | gher        |            |          |             |            |         |           |      |
| CHANGING<br>Maryland<br>for the Better | Goal | Juli       | 2015 AUS   | 62015 Set  | 2015 or    | -2015 Nov   | 2015 Des    | 2015 130   | 2016 Feb | 2016 Ma     | 2016 AP    | 2016 Ma | 42016 jun | 2016 |
| State Total                            | 90%  | 89%        | 90%        | 91%        | 93%        | 89%         | 91%         | 87%        | 90%      | 93%         | 91%        | 88%     |           |      |
| Allegany                               | 90%  | 100%       | 100%       | 100%       | 100%       | 100%        | 100%        | 100%       | 100%     | 100%        | 100%       | 100%    |           |      |
| Anne Arundel                           | 90%  | 83%        | 85%        | 92%        | 96%        | <b>87%</b>  | 88%         | 86%        | 84%      | 85%         | 85%        | 78%     |           |      |
| Baltimore City                         | 90%  | 96%        | 93%        | 93%        | 96%        | 95%         | 96%         | 93%        | 96%      | 98%         | 97%        | 98%     |           |      |
| Baltimore County                       | 90%  | 88%        | 96%        | 97%        | 93%        | 87%         | 83%         | 85%        | 96%      | 95%         | 92%        | 91%     |           |      |
| Calvert                                | 90%  | 100%       | 100%       | 87%        | 100%       | 83%         | 100%        | 100%       | 95%      | 95%         | 86%        | 100%    |           |      |
| Caroline                               | 90%  | 100%       | 100%       | 92%        | 92%        | 92%         | 90%         | 94%        | 100%     | 100%        | 100%       | 100%    |           |      |
| Carroll                                | 90%  | 100%       | 97%        | 100%       | 100%       | 100%        | 96%         | 100%       | 100%     | 98%         | 100%       | 98%     |           |      |
| Cecil                                  | 90%  | <b>67%</b> | <b>76%</b> | 82%        | 95%        | 91%         | 100%        | 86%        | 94%      | 94%         | 94%        | 94%     |           |      |
| Charles                                | 90%  | 88%        | 85%        | 84%        | 91%        | 89%         | 88%         | 89%        | 90%      | 89%         | 91%        | 91%     |           |      |
| Dorchester                             | 90%  | 97%        | 95%        | 92%        | 97%        | 86%         | <b>87</b> % | 90%        | 96%      | 96%         | 97%        | 97%     |           |      |
| Frederick                              | 90%  | 96%        | 88%        | <b>89%</b> | 91%        | 96%         | 91%         | 93%        | 90%      | <b>87%</b>  | 91%        | 96%     |           |      |
| Garrett                                | 90%  | 95%        | 80%        | 100%       | 90%        | 100%        | 100%        | 100%       | 100%     | 100%        | 100%       | 94%     |           |      |
| Harford                                | 90%  | <b>76%</b> | 76%        | <b>79%</b> | 84%        | 77%         | 78%         | 75%        | 88%      | 96%         | 97%        | 92%     |           |      |
| Howard                                 | 90%  | 94%        | 83%        | 92%        | 88%        | 95%         | 96%         | 91%        | 95%      | 96%         | 95%        | 92%     |           |      |
| Kent                                   | 90%  | 100%       | 100%       | 100%       | 100%       | 100%        | 100%        | 100%       | 100%     | 100%        | 100%       | 100%    |           |      |
| Montgomery                             | 90%  | 84%        | 92%        | 91%        | 94%        | 91%         | 91%         | 76%        | 80%      | <b>87</b> % | 77%        | 77%     |           |      |
| Prince George's                        | 90%  | 87%        | <b>87%</b> | <b>87%</b> | 84%        | 79%         | 88%         | 80%        | 81%      | <b>87</b> % | 81%        | 70%     |           |      |
| Queen Anne's                           | 90%  | 71%        | <b>70%</b> | 80%        | <b>78%</b> | 33%         | <b>50%</b>  | 78%        | 75%      | <b>50%</b>  | <b>67%</b> | 33%     |           |      |
| St. Mary's                             | 90%  | 100%       | 96%        | 100%       | 92%        | 85%         | 81%         | 80%        | 79%      | 88%         | 88%        | 82%     |           |      |
| Somerset                               | 90%  | <b>63%</b> | <b>50%</b> | 73%        | 90%        | 88%         | 100%        | 100%       | 100%     | 100%        | 100%       | 83%     |           |      |
| Talbot                                 | 90%  | 100%       | 100%       | 100%       | 100%       | 100%        | 100%        | 100%       | 100%     | 100%        | 100%       | 100%    |           |      |
| Washington                             | 90%  | 100%       | 100%       | 100%       | 98%        | 100%        | 100%        | 100%       | 100%     | 100%        | 100%       | 100%    |           |      |
| Wicomico                               | 90%  | 100%       | 92%        | 100%       | 100%       | 100%        | 96%         | 92%        | 100%     | 100%        | 95%        | 95%     |           |      |
| Worcester                              | 90%  | 100%       | 97%        | 100%       | 100%       | 95%         | 100%        | 100%       | 100%     | 100%        | 100%       | 100%    |           |      |
| Source:                                |      | MD CHESSI  | E/Business | Objects RE | 363        |             |             | -          |          |             |            |         |           |      |
| Extract date:                          |      | Aug-15     | Sep-15     | Oct-15     | Nov-15     | Dec-15      | Jan-16      | Feb-16     | Mar-16   | Apr-16      | May-16     | Jun-16  |           |      |

Data definition: Percent of all investigation cases, as of the last day of the report month, which have been open less than 60 days. Denominator is all cases open at end of month; Numerator is all cases open at end of days. Source = MD CHESSIE/Business Objects RE863R.

|                    |     |           | Highlightiı | ng Key                                |
|--------------------|-----|-----------|-------------|---------------------------------------|
| Green is           | 90% | or higher |             | (meeting/exceeding expected progress) |
| Yellow is between  | 77% | and       | 89%         | (85-99% of expected progress)         |
| Red is or is below | 76% |           |             | (84% or less of expected progress)    |