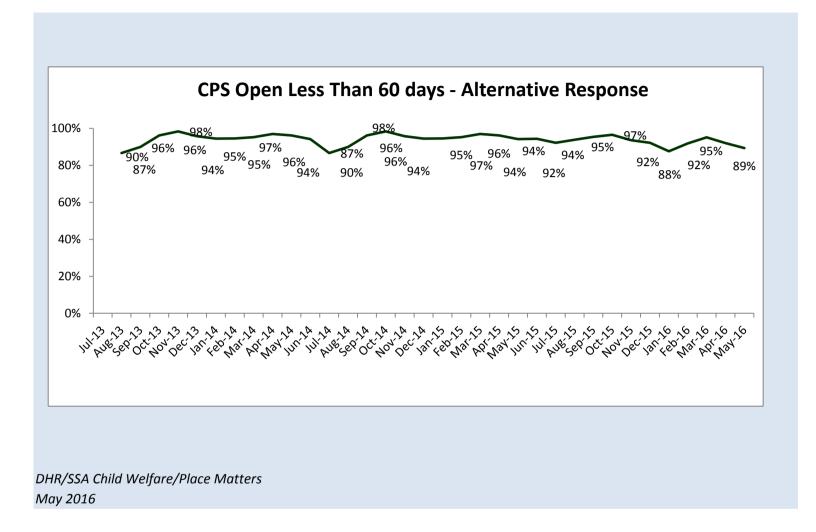

|                                        |      |            | Child Pro   | tective Se  | ervices Op | en Less Tł | nan 60 Da   | ys - Alterna | ative Respo | nse      |          |             |          |         |
|----------------------------------------|------|------------|-------------|-------------|------------|------------|-------------|--------------|-------------|----------|----------|-------------|----------|---------|
|                                        |      |            |             |             | Go         | al = 90%   | or higher   |              |             |          |          |             |          |         |
| CHANGING<br>Maryland<br>for the Better | Goal |            | W12015      | AUE 2015    | SEPARIS    | 0222915    | NOV-2015    | Decipits     | 18n-2016    | Feb-2016 | Mar 2016 | Apr.2016    | JAN 2016 | Innanis |
| State Total                            | 90%  | 92%        | 94%         | 95%         | 97%        | 94%        | 92%         | 88%          | 92%         | 95%      | 92%      | 89%         |          |         |
| Allegany                               | 90%  | 100%       | 100%        | 100%        | 100%       | 100%       | 100%        | 100%         | 100%        | 100%     | 100%     | 100%        |          |         |
| Anne Arundel                           | 90%  | <b>87%</b> | 92%         | 91%         | 92%        | 91%        | 80%         | <b>69%</b>   | 68%         | 78%      | 84%      | 84%         |          |         |
| Baltimore City                         | 90%  | 98%        | 98%         | 100%        | 100%       | 95%        | 98%         | 95%          | 99%         | 99%      | 99%      | 95%         |          |         |
| Baltimore County                       | 90%  | 92%        | 97%         | 96%         | 92%        | 90%        | 95%         | 98%          | 98%         | 99%      | 97%      | 91%         |          |         |
| Calvert                                | 90%  | 94%        | 88%         | 91%         | 100%       | 100%       | 100%        | 100%         | 96%         | 97%      | 89%      | 100%        |          |         |
| Caroline                               | 90%  | 100%       | 90%         | 100%        | 100%       | 100%       | 100%        | 93%          | 100%        | 100%     | 100%     | 100%        |          |         |
| Carroll                                | 90%  | 100%       | 100%        | 100%        | 100%       | 100%       | <b>87</b> % | 100%         | 100%        | 100%     | 100%     | 100%        |          |         |
| Cecil                                  | 90%  | <b>82%</b> | 83%         | 89%         | 98%        | 98%        | 95%         | 88%          | 97%         | 97%      | 97%      | 97%         |          |         |
| Charles                                | 90%  | 98%        | 96%         | 98%         | 99%        | 99%        | 98%         | 95%          | 98%         | 99%      | 99%      | 99%         |          |         |
| Dorchester                             | 90%  | 94%        | 95%         | 96%         | 96%        | 89%        | 88%         | 93%          | 90%         | 94%      | 88%      | 93%         |          |         |
| Frederick                              | 90%  | 100%       | 100%        | 100%        | 100%       | 100%       | 100%        | 96%          | 100%        | 100%     | 97%      | 100%        |          |         |
| Garrett                                | 90%  | 83%        | 75%         | 83%         | 91%        | <b>87%</b> | 82%         | 76%          | 81%         | 82%      | 82%      | <b>87</b> % |          |         |
| Harford                                | 90%  | <b>69%</b> | <b>69%</b>  | 72%         | 84%        | 85%        | 93%         | 79%          | 94%         | 100%     | 98%      | 100%        |          |         |
| Howard                                 | 90%  | 100%       | 100%        | 94%         | 100%       | 100%       | 100%        | 100%         | 100%        | 100%     | 100%     | 100%        |          |         |
| Kent                                   | 90%  | 100%       | 100%        | 100%        | 100%       | 100%       | 100%        | 100%         | 100%        | 100%     | 100%     | 100%        |          |         |
| Montgomery                             | 90%  | 84%        | 83%         | 93%         | 97%        | 91%        | <b>87</b> % | 75%          | 79%         | 84%      | 80%      | 76%         |          |         |
| Prince George's                        | 90%  | 94%        | 97%         | 96%         | 98%        | 96%        | 99%         | 91%          | 95%         | 98%      | 86%      | 83%         |          |         |
| Queen Anne's                           | 90%  | 100%       | 100%        | 100%        | 100%       | 100%       | 100%        | 100%         | 100%        | 100%     | 100%     | 100%        |          |         |
| St. Mary's                             | 90%  | 100%       | 97%         | 100%        | 93%        | 86%        | 71%         | 100%         | 88%         | 97%      | 98%      | 87%         |          |         |
| Somerset                               | 90%  | 100%       | 100%        | 100%        | 100%       | 100%       | 100%        | 80%          | 100%        | 100%     | 100%     | 100%        |          |         |
| Talbot                                 | 90%  | 100%       | 100%        | 100%        | 100%       | 100%       | 100%        | 100%         | 100%        | 100%     | 100%     | 100%        |          |         |
| Washington                             | 90%  | 100%       | 100%        | 100%        | 97%        | 100%       | 100%        | 100%         | 100%        | 100%     | 100%     | 100%        |          |         |
| Wicomico                               | 90%  | 97%        | 97%         | 100%        | 100%       | 100%       | 100%        | 100%         | 100%        | 100%     | 100%     | 100%        |          |         |
| Worcester                              | 90%  | 80%        | 100%        | 100%        | 100%       | 92%        | 100%        | 100%         | 100%        | 100%     | 100%     | 100%        |          |         |
| Source:                                |      | MD CHESS   | IE/Business | Objects RE& | 363        |            |             |              |             |          |          |             |          |         |
| Extract date:                          |      | Aug-15     | Sep-15      | Oct-15      | Nov-15     | Dec-15     | Jan-16      | Feb-16       | Mar-16      | Apr-16   | May-16   | Jun-16      |          |         |

Data definition: Percent of all investigation cases, as of the last day of the report month, which have been open less than 60 days. Denominator is all cases open at end of month; Numerator is all cases open at end of month, open less than 60 days. Source = MD CHESSIE/Business Objects RE863R.

|                    |     |           | Highlighti | ng Key                                |
|--------------------|-----|-----------|------------|---------------------------------------|
| Green is           | 90% | or higher |            | (meeting/exceeding expected progress) |
| Yellow is between  | 77% | and       | 89%        | (85-99% of expected progress)         |
| Red is or is below | 76% |           |            | (84% or less of expected progress)    |